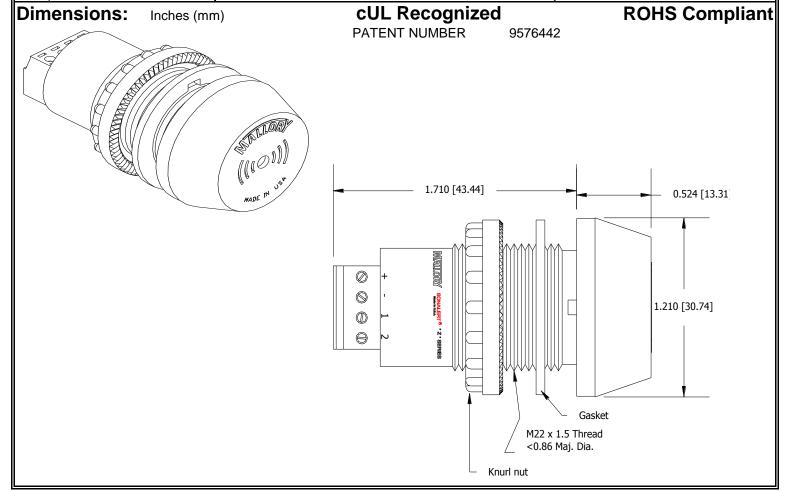

## MALLORY Mallory Sonalert Products,Inc. Part #: ZA016MDMT2 Sales Outline Drawing Revision: F

Specifications:

| Sound Level Category: | Medium                                                                        | Medium                                 | Medium                                    | Medium                                      |
|-----------------------|-------------------------------------------------------------------------------|----------------------------------------|-------------------------------------------|---------------------------------------------|
| Mode of Operation:    | Continuous                                                                    | Slow Pulse @ 1 PPS                     | Fast Pulse @ 10 PPS                       | Chime @ Once per 3<br>Seconds               |
| Loudness @ 2 FT:      | 75 to 85 dB(A) Typ.                                                           | 75 to 85 dB(A) Typ.                    | 75 to 85 dB(A) Typ.                       | 75 to 85 dB(A) Typ.                         |
| Frequency:            | 3900 ± 500 Hz                                                                 | 3900 ± 500 Hz                          | 3900 ± 500 Hz                             | 3700 ± 500 Hz                               |
| Connection:           | "+" to Positive, "-" to<br>Ground                                             | "+" to Positive, "-" and "1" to Ground | "+" to Positive, "-" and<br>"2" to Ground | "+" to Positive, "-", "1" and "2" to Ground |
| Voltage Rating:       | 6 to 16 VDC                                                                   |                                        |                                           |                                             |
| Current Draw:         | 40mA MAX                                                                      |                                        |                                           |                                             |
| Housing Material:     | 6/6 Nylon, Color: Black                                                       |                                        |                                           |                                             |
| Storage Temperature:  | -40° to +80° C                                                                |                                        |                                           |                                             |
| Operating Temperature | -30° to +65° C                                                                |                                        |                                           |                                             |
| Panel Mounting:       | Recommended hole size is 22.5 mm. Thread front will fit standard 22.5mm hole. |                                        |                                           |                                             |
| Knurled Nut:          | Used to attach part to panel. The max recommended torque is 10 in-lbs.        |                                        |                                           |                                             |
| Weight (Typical):     | 28 g                                                                          |                                        |                                           |                                             |
| NEMA 3R,4X, & 12:     | Approved with use of included gasket.                                         |                                        |                                           |                                             |
| cUL Recognition       | cUL Recognized                                                                |                                        |                                           |                                             |
| Options:              | Please contact factory.                                                       |                                        |                                           |                                             |