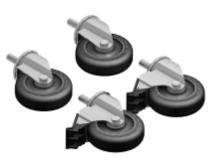

- Heavy duty casters set of 4 consisting of 2 locking and 2 non locking
- Features ball bearing swivel and hard composition wheels.
- Mfg rating of 1000 lbs set of 4
- Wheels are 4" diameter
- Threads into base