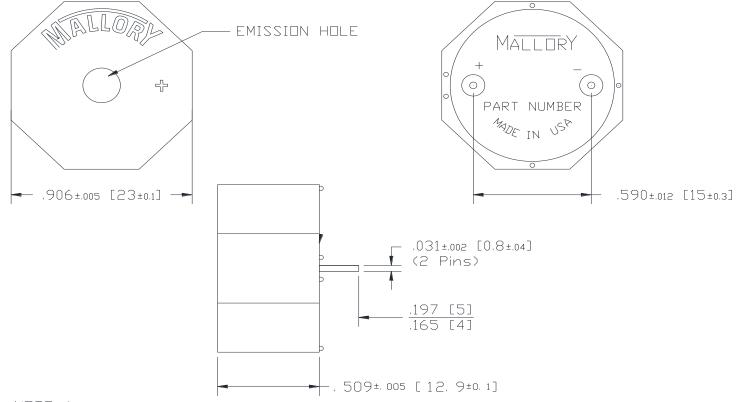

**Dimensions:** Inches (mm)

## **ROHS Compliant**

NOTE A: TERMINALS - .031" DIA. NICKEL/TIN COATED BRASS.

MOUNTING- INSERT INTO PRINTED CIRCUIT BOARD AND HAND OR MACHINE SOLDER. UNITS ARE SUITABLE FOR WAVE SOLDERING. RECOMMENDED MAXIMUM TEMPERATURE AND TIME DURATION FOR WAVE SOLDERING IS +270°C AND 3 SECONDS RESPECTIVELY.