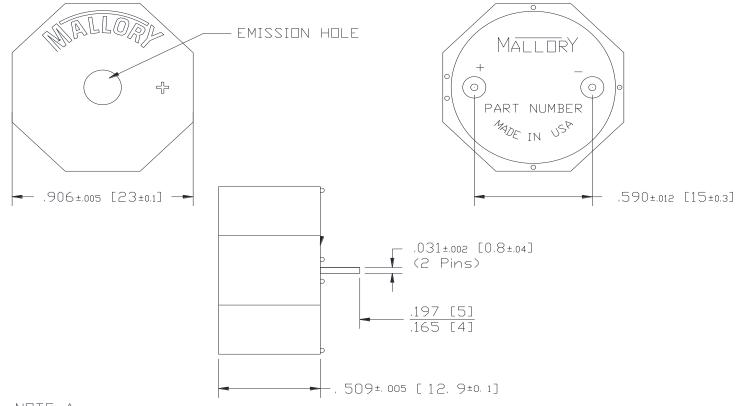

**Dimensions:** Inches (mm)

B

NOTE A: TERMINALS - .031" DIA. NICKEL/TIN COATED BRASS.

MOUNTING- INSERT INTO PRINTED CIRCUIT BOARD AND HAND OR MACHINE SOLDER. UNITS ARE SUITABLE FOR WAVE SOLDERING. RECOMMENDED MAXIMUM TEMPERATURE AND TIME DURATION FOR WAVE SOLDERING IS +270°C AND 3 SECONDS RESPECTIVELY.