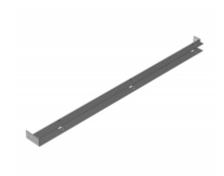

## **Freestanding Enclosure Center Panel Supports**

1418FS and HN4FS Series Enclosures

- Adapts panels, swing frames, and panel rails from single door enclosures so they can be used on double door enclosures.
- Suitable for single or dual access double door enclosures.
- Center panel support mounts into front to back mounting channels (top and bottom) found in two door enclosures.
- Allows a combination of two 20" panels in a 48" wide enclosure, two 26" panels in a 60" wide enclosure, or two 32" panels in a 72" wide enclosure.
- Width is adjustable from 1.91" to 2.34".
- Support may be positioned at any depth within the enclosure.
- Finished in white.