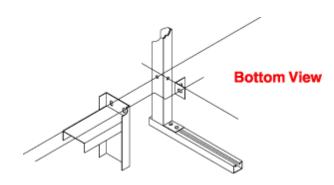

## **Freestanding Enclosure Center Panel Supports**

1418FS and HN4FS Series Enclosures

- Adapts panels, swing frames, and panel rails from single door enclosures so they can be used on double door enclosures.
- Suitable for single or dual access double door enclosures.
- Center panel support mounts into front to back mounting channels (top and bottom) found in two door enclosures.
- Allows a combination of two 20" panels in a 48" wide enclosure, two 26" panels in a 60" wide enclosure, or two 32" panels in a 72" wide enclosure.
- Width is adjustable from 1.91" to 2.34".
- Support may be positioned at any depth within the enclosure.
- Finished in white.