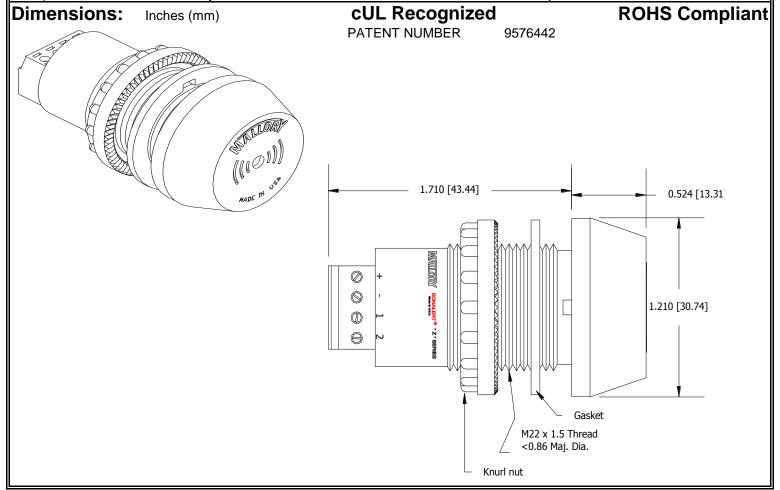

## MALLORY Mallory Sonalert Products, Inc. Part #: ZA028MDMT4 Sales Outline Drawing Revision: F

Specifications:

| Sound Level Category: | Medium                                                                        | Medium                                    | Medium                                    | Medium                                         |
|-----------------------|-------------------------------------------------------------------------------|-------------------------------------------|-------------------------------------------|------------------------------------------------|
| Mode of Operation:    | Continuous                                                                    | Slow Pulse @ 1 PPS                        | Fast Pulse @ 10 PPS                       | Dual Tone 3.8 - 3.7<br>kHz @ 1.5 WPS           |
| Loudness @ 2 FT:      | 75 to 85 dB(A) Typ.                                                           | 75 to 85 dB(A) Typ.                       | 75 to 85 dB(A) Typ.                       | 75 to 85 dB(A) Typ.                            |
| Frequency:            | 3900 ± 500 Hz                                                                 | 3900 ± 500 Hz                             | 3900 ± 500 Hz                             | 3700 ± 500 Hz                                  |
| Connection:           | "+" to Positive, "-" to<br>Ground                                             | "+" to Positive, "-" and "1"<br>to Ground | "+" to Positive, "-" and<br>"2" to Ground | "+" to Positive, "-", "1"<br>and "2" to Ground |
| Voltage Rating:       | 16 to 28 VDC                                                                  |                                           |                                           |                                                |
| Current Draw:         | 40mA MAX                                                                      |                                           |                                           |                                                |
| Housing Material:     | 6/6 Nylon, Color: Black                                                       |                                           |                                           |                                                |
| Storage Temperature:  | -40° to +80° C                                                                |                                           |                                           |                                                |
| Operating Temperature | -30° to +65° C                                                                |                                           |                                           |                                                |
| Panel Mounting:       | Recommended hole size is 22.5 mm. Thread front will fit standard 22.5mm hole. |                                           |                                           |                                                |
| Knurled Nut:          | Used to attach part to panel. The max recommended torque is 10 in-lbs.        |                                           |                                           |                                                |
| Weight (Typical):     | 28 g                                                                          |                                           |                                           |                                                |
| NEMA 3R,4X, & 12:     | Approved with use of included gasket.                                         |                                           |                                           |                                                |
| cUL Recognition       | cUL Recognized                                                                |                                           |                                           |                                                |
| Options:              | Please contact factory.                                                       |                                           |                                           |                                                |