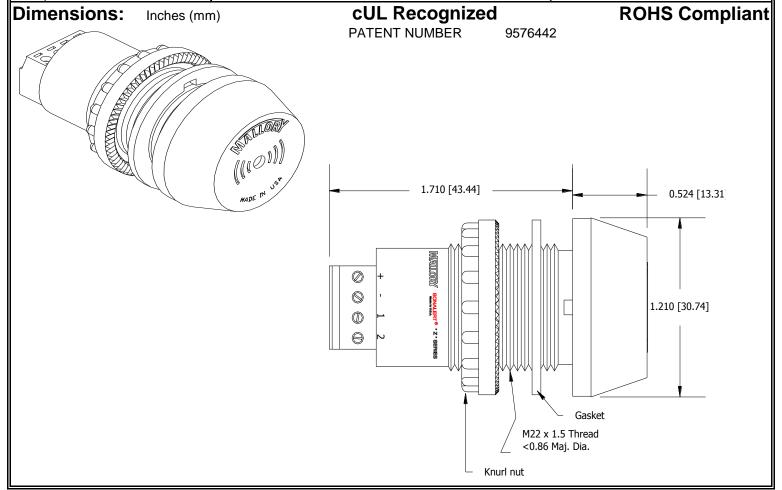

## MALLORY Mallory Sonalert Products, Inc. Part #: ZA028MDMT6 Sales Outline Drawing Revision: F

Specifications:

| Sound Level Category: | Medium                                                                        | Medium                                    | Medium                                    | Medium                                            |
|-----------------------|-------------------------------------------------------------------------------|-------------------------------------------|-------------------------------------------|---------------------------------------------------|
| Mode of Operation:    | Continuous                                                                    | Slow Pulse @ 1 PPS                        | Fast Pulse @ 10 PPS                       | Siren Sweep 3.3 - 4<br>kHz @ 5 Sweeps per<br>Sec. |
| Loudness @ 2 FT:      | 75 to 85 dB(A) Typ.                                                           | 75 to 85 dB(A) Typ.                       | 75 to 85 dB(A) Typ.                       | 75 to 85 dB(A) Typ.                               |
| Frequency:            | 3900 ± 500 Hz                                                                 | 3900 ± 500 Hz                             | 3900 ± 500 Hz                             | 3.3 - 4 kHz                                       |
| Connection:           | "+" to Positive, "-" to<br>Ground                                             | "+" to Positive, "-" and "1"<br>to Ground | "+" to Positive, "-" and<br>"2" to Ground | "+" to Positive, "-", "1"<br>and "2" to Ground    |
| Voltage Rating:       | 16 to 28 VDC                                                                  |                                           |                                           |                                                   |
| Current Draw:         | 40mA MAX                                                                      |                                           |                                           |                                                   |
| Housing Material:     | 6/6 Nylon, Color: Black                                                       |                                           |                                           |                                                   |
| Storage Temperature:  | -40° to +80° C                                                                |                                           |                                           |                                                   |
| Operating Temperature | -30° to +65° C                                                                |                                           |                                           |                                                   |
| Panel Mounting:       | Recommended hole size is 22.5 mm. Thread front will fit standard 22.5mm hole. |                                           |                                           |                                                   |
| Knurled Nut:          | Used to attach part to panel. The max recommended torque is 10 in-lbs.        |                                           |                                           |                                                   |
| Weight (Typical):     | 28 g                                                                          |                                           |                                           |                                                   |
| NEMA 3R,4X, & 12:     | Approved with use of included gasket.                                         |                                           |                                           |                                                   |
| cUL Recognition       | cUL Recognized                                                                |                                           |                                           |                                                   |
| Options:              | Please contact factory.                                                       |                                           |                                           |                                                   |