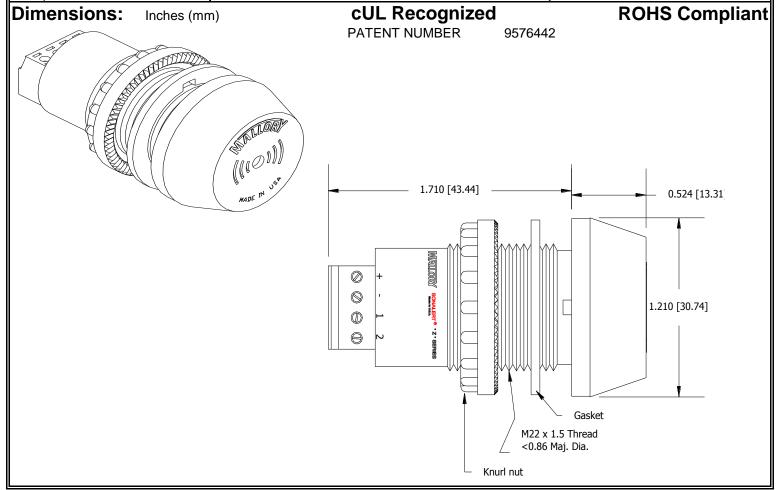

## MALLORY Mallory Sonalert Products, Inc. Part #: ZA016MDMT5 Sales Outline Drawing Revision: F

Specifications:

| Sound Level Category: | Medium                                                                        | Medium                                    | Medium                                    | Medium                                         |
|-----------------------|-------------------------------------------------------------------------------|-------------------------------------------|-------------------------------------------|------------------------------------------------|
| Mode of Operation:    | Continuous                                                                    | Slow Pulse @ 1 PPS                        | Fast Pulse @ 10 PPS                       | Dual Tone 3.8 - 3.7<br>kHz @ 7 WPS             |
| Loudness @ 2 FT:      | 75 to 85 dB(A) Typ.                                                           | 75 to 85 dB(A) Typ.                       | 75 to 85 dB(A) Typ.                       | 75 to 85 dB(A) Typ.                            |
| Frequency:            | 3900 ± 500 Hz                                                                 | 3900 ± 500 Hz                             | 3900 ± 500 Hz                             | 3700 ± 500 Hz                                  |
| Connection:           | "+" to Positive, "-" to<br>Ground                                             | "+" to Positive, "-" and "1"<br>to Ground | "+" to Positive, "-" and<br>"2" to Ground | "+" to Positive, "-", "1"<br>and "2" to Ground |
| Voltage Rating:       | 6 to 16 VDC                                                                   |                                           |                                           |                                                |
| Current Draw:         | 40mA MAX                                                                      |                                           |                                           |                                                |
| Housing Material:     | 6/6 Nylon, Color: Black                                                       |                                           |                                           |                                                |
| Storage Temperature:  | -40° to +80° C                                                                |                                           |                                           |                                                |
| Operating Temperature | -30° to +65° C                                                                |                                           |                                           |                                                |
| Panel Mounting:       | Recommended hole size is 22.5 mm. Thread front will fit standard 22.5mm hole. |                                           |                                           |                                                |
| Knurled Nut:          | Used to attach part to panel. The max recommended torque is 10 in-lbs.        |                                           |                                           |                                                |
| Weight (Typical):     | 28 g                                                                          |                                           |                                           |                                                |
| NEMA 3R,4X, & 12:     | Approved with use of included gasket.                                         |                                           |                                           |                                                |
| cUL Recognition       | cUL Recognized                                                                |                                           |                                           |                                                |
| Options:              | Please contact factory.                                                       |                                           |                                           |                                                |