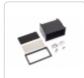

## Panel Mounted Enclosure 1212-14-16 Series

Conforms w/ DIN 43700

- Perfect for enclosing instruments or P.C. boards that need to be panel mounted.
- Molded in black flame retardant ABS plastic.
- · Conforms with DIN 43700.
- Molded guides for two horizontally mounted PC boards (1.6mm thick).
- Includes two front panels choose between natural aluminum panel or gray tinted acrylic filter panel.
- Complete with plastic bezel and two metal panel mounting clamps with screws.