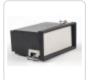

## Panel Mounted Enclosure 1212-14-16 Series

Conforms w/ DIN 43700

- Perfect for enclosing instruments or P.C. boards that need to be panel mounted.
- Molded in black flame retardant ABS plastic.
- · Conforms with DIN 43700.
- Molded guides for two horizontally mounted PC boards (1.6mm thick).
- Includes two front panels choose between natural aluminum panel or gray tinted acrylic filter panel.
- Complete with plastic bezel and two metal panel mounting clamps with screws.