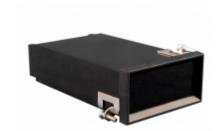

## Panel Mounted Enclosure 1212-14-16 Series

Conforms w/ DIN 43700

- Perfect for enclosing instruments or P.C. boards that need to be panel mounted.
- Molded in black flame retardant ABS plastic.
- · Conforms with DIN 43700.
- Molded guides for two horizontally mounted PC boards (1.6mm thick).
- Includes two front panels choose between natural aluminum panel or gray tinted acrylic filter panel.
- Complete with plastic bezel and two metal panel mounting clamps with screws.