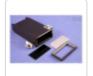

## Panel Mounted Enclosure 1212-14-16 Series

Conforms w/ DIN 43700

- Perfect for enclosing instruments or P.C. boards that need to be panel mounted.
- Molded in black flame retardant ABS plastic.
- · Conforms with DIN 43700.
- Molded guides for two horizontally mounted PC boards (1.6mm thick).
- Includes two front panels choose between natural aluminum panel or gray tinted acrylic filter panel.
- Complete with plastic bezel and two metal panel mounting clamps with screws.