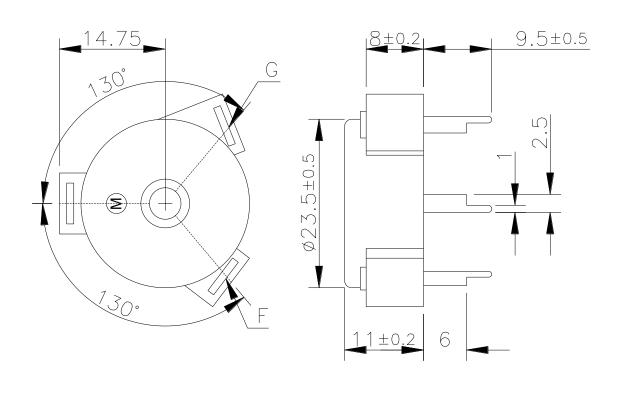

llory Sonalert to discuss your application.

| Resonant Frequency (Hz)      |
|------------------------------|
| Operating Voltage Max (Vp-p) |
| Rated Voltage (Vp-p)         |
| Current Consumption May (mA) |

Current Consumption Max. (mA) Sound Pressure Level Min. (dB) Operating Temperature (°C) Storage Temperature (°C)

Housing

Leading Pin Weight (Grams) Condition by Wave (°C) Condition by Hand (°C) Options

| $4000 \pm$ | 500 |
|------------|-----|
| 3 ~ 2      | 8   |
| 9          |     |

10 at Rated Voltage 85 at 30cm at Rated Voltage -20 ~ +90

-30 ~ +100

ABS 777D UL94HB plastic resin (Color: Black)

Tin Plated Brass

2.9  $260 \pm 5$  / within 5 sec  $350 \pm 20$  / within 5 sec

For other options contact factory

## **NO CIRCUITRY**

**Dimensions:** (units: mm) RoHS Compliant