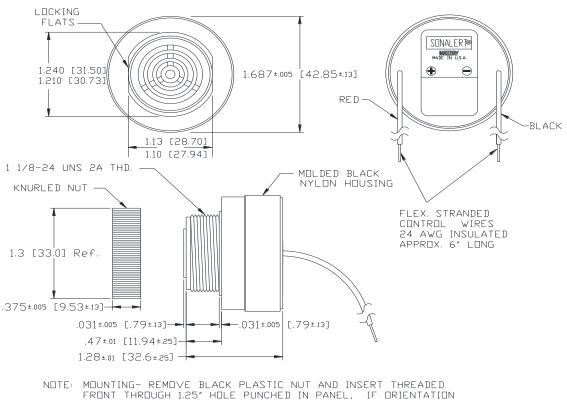

## **Dimensions:** Inches (mm)

## **cUL** Recognized

NOTE: MOUNTING- REMOVE BLACK PLASTIC NUT AND INSERT THREADED FRONT THROUGH 1.25" HOLE PUNCHED IN PANEL, IF ORIENTATION IS NEEDED, NOTE LOCKING FLATS ON DRAWING. SCREW NUT BACK ON. DO NOT OVERTIGHTEN.