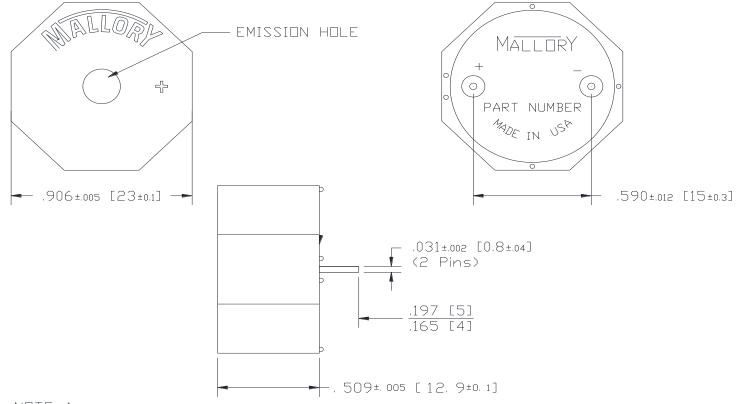

**Dimensions:** Inches (mm)

## **ROHS Compliant**

NOTE A: TERMINALS - .031" DIA. NICKEL/TIN COATED BRASS.

MOUNTING- INSERT INTO PRINTED CIRCUIT BOARD AND HAND OR MACHINE SOLDER. UNITS ARE SUITABLE FOR WAVE SOLDERING. RECOMMENDED MAXIMUM TEMPERATURE AND TIME DURATION FOR WAVE SOLDERING IS +270°C AND 3 SECONDS RESPECTIVELY.