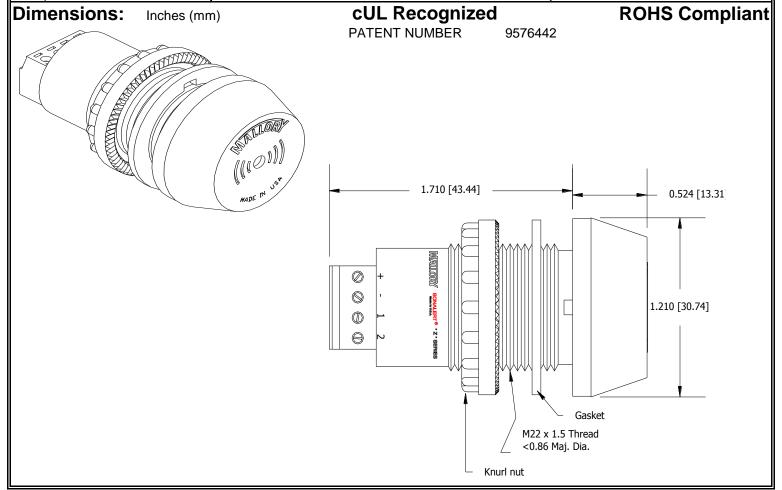

## Mallory Sonalert Products, Inc. Part #: ZA016LDMT6 Sales Outline Drawing Revision: F

Specifications:

| Sound Level Category: | Loud                                                                          | Loud                                      | Loud                                      | Loud                                              |
|-----------------------|-------------------------------------------------------------------------------|-------------------------------------------|-------------------------------------------|---------------------------------------------------|
| Mode of Operation:    | Continuous                                                                    | Slow Pulse @ 1 PPS                        | Fast Pulse @ 10 PPS                       | Siren Sweep 3.3 - 4<br>kHz @ 5 Sweeps per<br>Sec. |
| Loudness @ 2 FT:      | 85 to 95 dB(A) Typ.                                                           | 85 to 95 dB(A) Typ.                       | 85 to 95 dB(A) Typ.                       | 85 to 95 dB(A) Typ.                               |
| Frequency:            | 3900 ± 500 Hz                                                                 | 3900 ± 500 Hz                             | 3900 ± 500 Hz                             | 3.3 - 4 kHz                                       |
| Connection:           | "+" to Positive, "-" to<br>Ground                                             | "+" to Positive, "-" and "1"<br>to Ground | "+" to Positive, "-" and<br>"2" to Ground | "+" to Positive, "-", "1"<br>and "2" to Ground    |
| Voltage Rating:       | 6 to 16 VDC                                                                   |                                           |                                           |                                                   |
| Current Draw:         | 40mA MAX                                                                      |                                           |                                           |                                                   |
| Housing Material:     | 6/6 Nylon, Color: Black                                                       |                                           |                                           |                                                   |
| Storage Temperature:  | -40° to +80° C                                                                |                                           |                                           |                                                   |
| Operating Temperature | -30° to +65° C                                                                |                                           |                                           |                                                   |
| Panel Mounting:       | Recommended hole size is 22.5 mm. Thread front will fit standard 22.5mm hole. |                                           |                                           |                                                   |
| Knurled Nut:          | Used to attach part to panel. The max recommended torque is 10 in-lbs.        |                                           |                                           |                                                   |
| Weight (Typical):     | 28 g                                                                          |                                           |                                           |                                                   |
| NEMA 3R,4X, & 12:     | Approved with use of included gasket.                                         |                                           |                                           |                                                   |
| cUL Recognition       | cUL Recognized                                                                |                                           |                                           |                                                   |
| Options:              | Please contact factory.                                                       |                                           |                                           |                                                   |