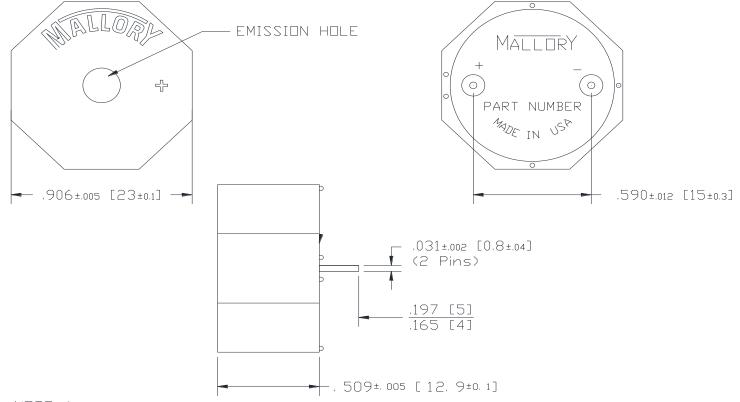

## MALLORY Mallory Sonalert Products,Inc. Part #: MSE14MDP3 Sales Outline Drawing Revision: C

Specifications:

| Sound Level Category  | Medium                        |
|-----------------------|-------------------------------|
| Mode of Operation     | Slow Double Pulse @ 0.5 PPS   |
| Voltage Rating        | 7 to 14 VDC                   |
| Frequency             | 3900 ± 500 Hz                 |
| Loudness @ 1 FT       | 75 to 85 dB(A) Typ.           |
| Current Draw          | 50mA MAX                      |
| Housing Material      | Valox (UL94V-0), Color: Black |
| Storage Temperature   | -40° to +80° C                |
| Operating Temperature | -40° to +65° C                |
| Weight (Typical)      | 4.0g                          |
| Options               | Please contact factory.       |

**Dimensions:** Inches (mm)

## **ROHS Compliant**

NOTE A: TERMINALS - .031" DIA. NICKEL/TIN COATED BRASS.

NOTE B:
MOUNTING- INSERT INTO PRINTED CIRCUIT BOARD AND HAND OR MACHINE SOLDER.
UNITS ARE SUITABLE FOR WAVE SOLDERING. RECOMMENDED MAXIMUM TEMPERATURE
AND TIME DURATION FOR WAVE SOLDERING IS +270°C AND 3 SECONDS RESPECTIVELY.