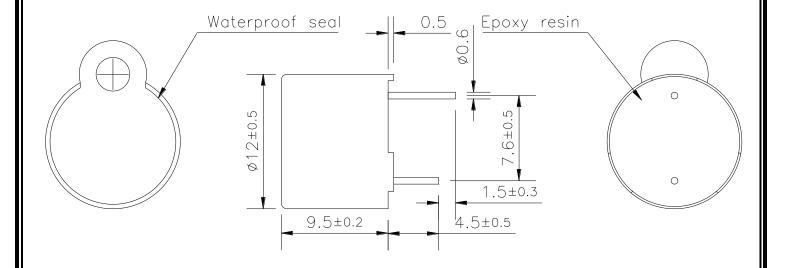

| 1.5                               |
| Current Consumption Max. (mA)  | 25 at Rated Voltage               |
| Sound Pressure Level Min. (dB) | 80 at 10cm at Rated Voltage       |
| Tone/Pulse Rate                | Constant                          |
| Operating Temperature (°C)     | -20 ~ +70                         |
| Storage Temperature (°C)       | -30 ~ +80                         |
| Housing                        | PPO plastic resin                 |
|                                | (Color: Black)                    |
| Leading Pin                    | Tin Plated Brass                  |
| Weight (Grams)                 | 1.8                               |
| Options                        | For other options contact factory |

**Dimensions:** (units: mm) ROHS Compliant



## **Packaging:**

Parts are supplied in tube (40 per tube).