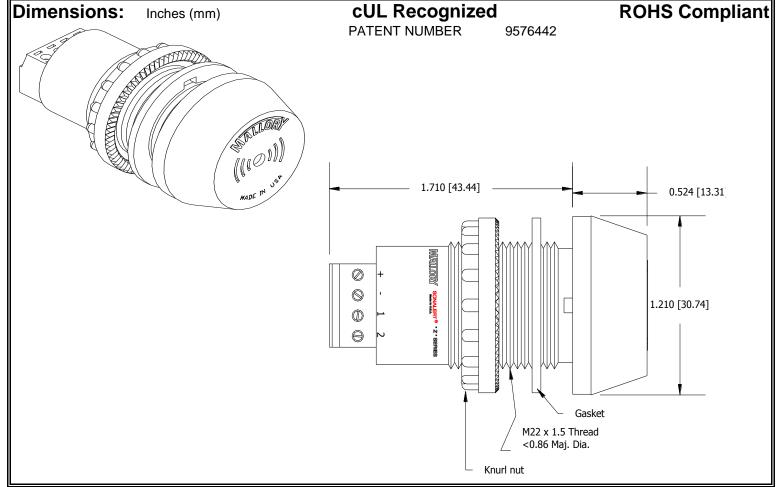

## MALLORY Mallory Sonalert Products,Inc. Part #: ZA028MDMT8 Sales Outline Drawing Revision: F

Specifications:

| Sound Level Category: | Medium                                                                        | Medium                                    | Medium                                    | Medium                                         |
|-----------------------|-------------------------------------------------------------------------------|-------------------------------------------|-------------------------------------------|------------------------------------------------|
| Mode of Operation:    | Continuous                                                                    | Fast Pulse @ 10 PPS                       | Chime @ Once per 3<br>Seconds             | Dual Tone 3.8 - 3.7<br>kHz @ 1.5 WPS           |
| Loudness @ 2 FT:      | 75 to 85 dB(A) Typ.                                                           | 75 to 85 dB(A) Typ.                       | 75 to 85 dB(A) Typ.                       | 75 to 85 dB(A) Typ.                            |
| Frequency:            | 3900 ± 500 Hz                                                                 | 3900 ± 500 Hz                             | 3700 ± 500 Hz                             | 3700 ± 500 Hz                                  |
| Connection:           | "+" to Positive, "-" to<br>Ground                                             | "+" to Positive, "-" and "1"<br>to Ground | "+" to Positive, "-" and<br>"2" to Ground | "+" to Positive, "-", "1"<br>and "2" to Ground |
| Voltage Rating:       | 16 to 28 VDC                                                                  |                                           |                                           |                                                |
| Current Draw:         | 40mA MAX                                                                      |                                           |                                           |                                                |
| Housing Material:     | 6/6 Nylon, Color: Black                                                       |                                           |                                           |                                                |
| Storage Temperature:  | -40° to +80° C                                                                |                                           |                                           |                                                |
| Operating Temperature | -30° to +65° C                                                                |                                           |                                           |                                                |
| Panel Mounting:       | Recommended hole size is 22.5 mm. Thread front will fit standard 22.5mm hole. |                                           |                                           |                                                |
| Knurled Nut:          | Used to attach part to panel. The max recommended torque is 10 in-lbs.        |                                           |                                           |                                                |
| Weight (Typical):     | 28 g                                                                          |                                           |                                           |                                                |
| NEMA 3R,4X, & 12:     | Approved with use of included gasket.                                         |                                           |                                           |                                                |
| cUL Recognition       | cUL Recognized                                                                |                                           |                                           |                                                |
| Options:              | Please contact factory.                                                       |                                           |                                           |                                                |