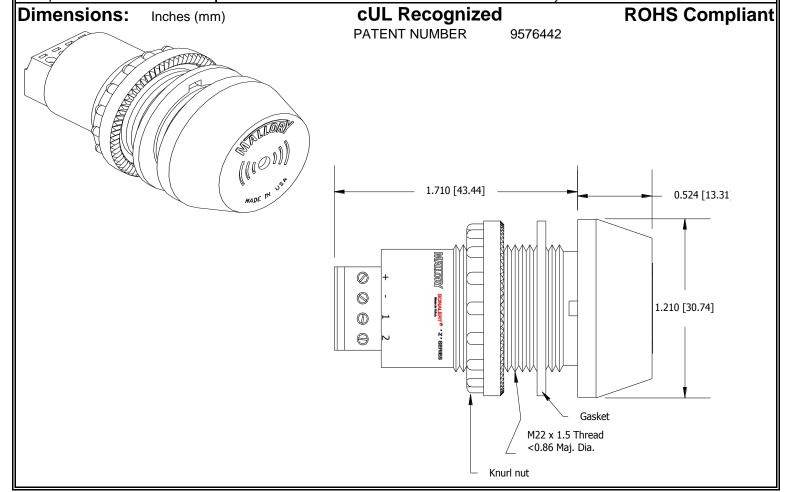

## MALLORY Mallory Sonalert Products, Inc. Part #: ZA028LDMT3 Sales Outline Drawing Revision: F

Specifications:

| Sound Level Category: | Loud                                                                          | Loud                                      | Loud                                      | Loud                                           |
|-----------------------|-------------------------------------------------------------------------------|-------------------------------------------|-------------------------------------------|------------------------------------------------|
| Mode of Operation:    | Continuous                                                                    | Slow Pulse @ 1 PPS                        | Fast Pulse @ 10 PPS                       | Chime @ Once per 1<br>Second                   |
| Loudness @ 2 FT:      | 85 to 95 dB(A) Typ.                                                           | 85 to 95 dB(A) Typ.                       | 85 to 95 dB(A) Typ.                       | 85 to 95 dB(A) Typ.                            |
| Frequency:            | 3900 ± 500 Hz                                                                 | 3900 ± 500 Hz                             | 3900 ± 500 Hz                             | 3700 ± 500 Hz                                  |
| Connection:           | "+" to Positive, "-" to<br>Ground                                             | "+" to Positive, "-" and "1"<br>to Ground | "+" to Positive, "-" and<br>"2" to Ground | "+" to Positive, "-", "1"<br>and "2" to Ground |
| Voltage Rating:       | 16 to 28 VDC                                                                  |                                           |                                           |                                                |
| Current Draw:         | 40mA MAX                                                                      |                                           |                                           |                                                |
| Housing Material:     | 6/6 Nylon, Color: Black                                                       |                                           |                                           |                                                |
| Storage Temperature:  | -40° to +80° C                                                                |                                           |                                           |                                                |
| Operating Temperature | -30° to +65° C                                                                |                                           |                                           |                                                |
| Panel Mounting:       | Recommended hole size is 22.5 mm. Thread front will fit standard 22.5mm hole. |                                           |                                           |                                                |
| Knurled Nut:          | Used to attach part to panel. The max recommended torque is 10 in-lbs.        |                                           |                                           |                                                |
| Weight (Typical):     | 28 g                                                                          |                                           |                                           |                                                |
| NEMA 3R,4X, & 12:     | Approved with use of included gasket.                                         |                                           |                                           |                                                |
| cUL Recognition       | cUL Recognized                                                                |                                           |                                           |                                                |
| Options:              | Please contact factory.                                                       |                                           |                                           |                                                |