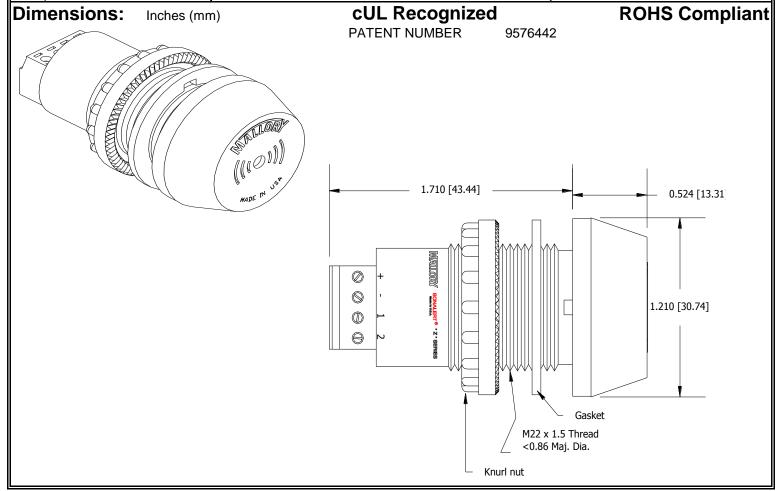

## MALLORY Mallory Sonalert Products, Inc. Part #: ZA016SDMT4 Sales Outline Drawing Revision: F

Specifications:

| Sound Level Category: | Soft                                                                          | Soft                                   | Soft                                      | Soft                                           |
|-----------------------|-------------------------------------------------------------------------------|----------------------------------------|-------------------------------------------|------------------------------------------------|
| Mode of Operation:    | Continuous                                                                    | Slow Pulse @ 1 PPS                     | Fast Pulse @ 10 PPS                       | Dual Tone 3.8 - 3.7<br>kHz @ 1.5 WPS           |
| Loudness @ 2 FT:      | 65 to 75 dB(A) Typ.                                                           | 65 to 75 dB(A) Typ.                    | 65 to 75 dB(A) Typ.                       | 65 to 75 dB(A) Typ.                            |
| Frequency:            | 3900 ± 500 Hz                                                                 | 3900 ± 500 Hz                          | 3900 ± 500 Hz                             | 3700 ± 500 Hz                                  |
| Connection:           | "+" to Positive, "-" to<br>Ground                                             | "+" to Positive, "-" and "1" to Ground | "+" to Positive, "-" and<br>"2" to Ground | "+" to Positive, "-", "1"<br>and "2" to Ground |
| Voltage Rating:       | 6 to 16 VDC                                                                   |                                        |                                           |                                                |
| Current Draw:         | 40mA MAX                                                                      |                                        |                                           |                                                |
| Housing Material:     | 6/6 Nylon, Color: Black                                                       |                                        |                                           |                                                |
| Storage Temperature:  | -40° to +80° C                                                                |                                        |                                           |                                                |
| Operating Temperature | -30° to +65° C                                                                |                                        |                                           |                                                |
| Panel Mounting:       | Recommended hole size is 22.5 mm. Thread front will fit standard 22.5mm hole. |                                        |                                           |                                                |
| Knurled Nut:          | Used to attach part to panel. The max recommended torque is 10 in-lbs.        |                                        |                                           |                                                |
| Weight (Typical):     | 28 g                                                                          |                                        |                                           |                                                |
| NEMA 3R,4X, & 12:     | Approved with use of included gasket.                                         |                                        |                                           |                                                |
| cUL Recognition       | cUL Recognized                                                                |                                        |                                           |                                                |
| Options:              | Please contact factory.                                                       |                                        |                                           |                                                |