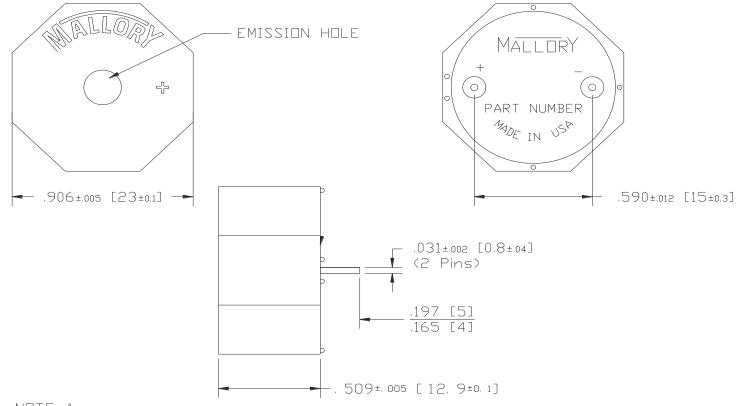

**Dimensions:** Inches (mm)

NOTE A: TERMINALS - .031" DIA. NICKEL/TIN COATED BRASS.

NOTE B:
MOUNTING- INSERT INTO PRINTED CIRCUIT BOARD AND HAND OR MACHINE SOLDER.
UNITS ARE SUITABLE FOR WAVE SOLDERING. RECOMMENDED MAXIMUM TEMPERATURE
AND TIME DURATION FOR WAVE SOLDERING IS +270°C AND 3 SECONDS RESPECTIVELY.