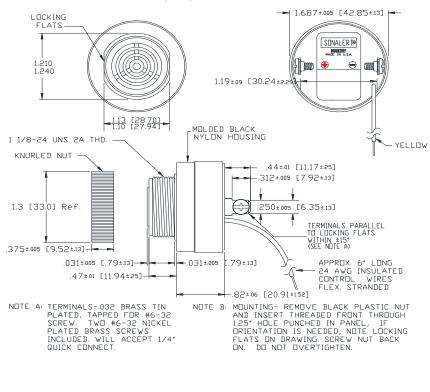

## Mallory Sonalert Products, Inc. Sales Outline Drawing

Part #: SC616NPUR

Revision:

| ļ                     |                                                                                            |
|-----------------------|--------------------------------------------------------------------------------------------|
| Specifications:       |                                                                                            |
| Sound Level Category  | Loud                                                                                       |
| Mode of Operation     | 2 Functions: Continuous or Fast Pulse @ 2.0 - 10 PPS                                       |
| Voltage Rating        | 6 to 16 VDC                                                                                |
| Frequency             | 2900 ± 500 Hz                                                                              |
| Loudness @ 2 FT       | 96 to 104 dB(A) Typ.                                                                       |
| Loudness @ Min Vdc    | 80 dB(A) @ 2 Feet and 6 Vdc                                                                |
| Loudness @ Max Vdc    | 90 dB(A) @ 2 Feet and 16 Vdc                                                               |
| Current Draw          | < 30mA Typ.                                                                                |
| Duty Cycle (%)        | 50                                                                                         |
| Housing Material      | 6/6 Nylon, Color: Black                                                                    |
| Storage Temperature   | -40° to +85° C                                                                             |
| Operating Temperature | -30° to +65° C                                                                             |
| Panel Mounting        | Recommended hole size is 1.25"(31.75mm). Thread front will fit standard 30mm(1.181") hole. |
| Knurled Nut           | Used to attach part to panel. The max recommended torque is 10 in-lbs.                     |
| Weight (Typical)      | 1.6 oz (45g)                                                                               |
| NEMA 3R,4X, & 12      | Approved with use of ACC03.                                                                |
| Options               | Please contact factory.                                                                    |

## **Dimensions:** Inches (mm)