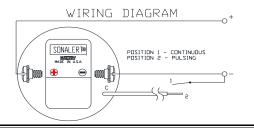

## Mallory Sonalert Products, Inc. Sales Outline Drawing

Part #: SC616NPUR

Revision:

| ļ                     |                                                                                            |
|-----------------------|--------------------------------------------------------------------------------------------|
| Specifications:       |                                                                                            |
| Sound Level Category  | Loud                                                                                       |
| Mode of Operation     | 2 Functions: Continuous or Fast Pulse @ 2.0 - 10 PPS                                       |
| Voltage Rating        | 6 to 16 VDC                                                                                |
| Frequency             | 2900 ± 500 Hz                                                                              |
| Loudness @ 2 FT       | 96 to 104 dB(A) Typ.                                                                       |
| Loudness @ Min Vdc    | 80 dB(A) @ 2 Feet and 6 Vdc                                                                |
| Loudness @ Max Vdc    | 90 dB(A) @ 2 Feet and 16 Vdc                                                               |
| Current Draw          | < 30mA Typ.                                                                                |
| Duty Cycle (%)        | 50                                                                                         |
| Housing Material      | 6/6 Nylon, Color: Black                                                                    |
| Storage Temperature   | -40° to +85° C                                                                             |
| Operating Temperature | -30° to +65° C                                                                             |
| Panel Mounting        | Recommended hole size is 1.25"(31.75mm). Thread front will fit standard 30mm(1.181") hole. |
| Knurled Nut           | Used to attach part to panel. The max recommended torque is 10 in-lbs.                     |
| Weight (Typical)      | 1.6 oz (45g)                                                                               |
| NEMA 3R,4X, & 12      | Approved with use of ACC03.                                                                |
| Options               | Please contact factory.                                                                    |