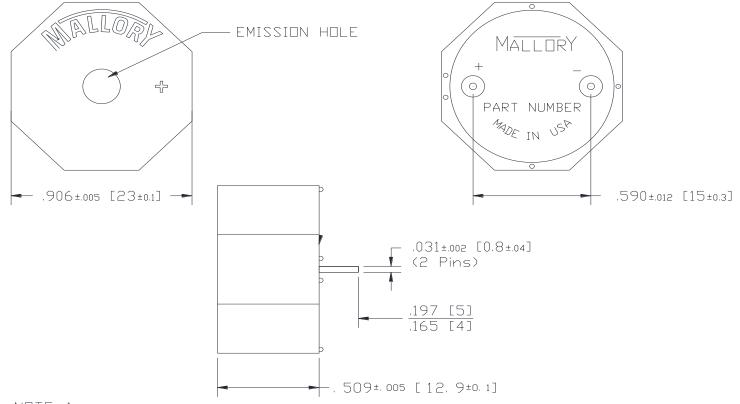

**Dimensions:** Inches (mm)

## **ROHS Compliant**

NOTE A: TERMINALS - .031" DIA. NICKEL/TIN COATED BRASS.

MOUNTING- INSERT INTO PRINTED CIRCUIT BOARD AND HAND OR MACHINE SOLDER. UNITS ARE SUITABLE FOR WAVE SOLDERING. RECOMMENDED MAXIMUM TEMPERATURE AND TIME DURATION FOR WAVE SOLDERING IS +270°C AND 3 SECONDS RESPECTIVELY.