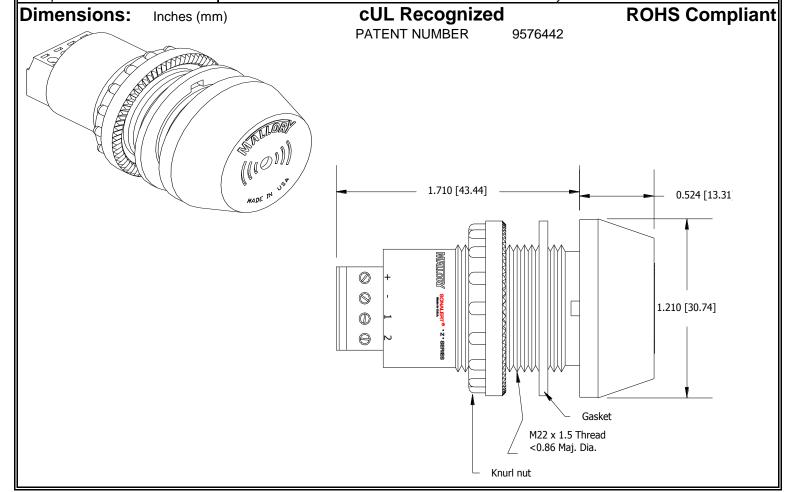

## MALLORY Mallory Sonalert Products, Inc. Part #: ZA016LDMT3 Sales Outline Drawing Revision: F

Specifications:

| Sound Level Category: | Loud                                                                          | Loud                                      | Loud                                      | Loud                                           |
|-----------------------|-------------------------------------------------------------------------------|-------------------------------------------|-------------------------------------------|------------------------------------------------|
| Mode of Operation:    | Continuous                                                                    | Slow Pulse @ 1 PPS                        | Fast Pulse @ 10 PPS                       | Chime @ Once per 1<br>Second                   |
| Loudness @ 2 FT:      | 85 to 95 dB(A) Typ.                                                           | 85 to 95 dB(A) Typ.                       | 85 to 95 dB(A) Typ.                       | 85 to 95 dB(A) Typ.                            |
| Frequency:            | 3900 ± 500 Hz                                                                 | 3900 ± 500 Hz                             | 3900 ± 500 Hz                             | 3700 ± 500 Hz                                  |
| Connection:           | "+" to Positive, "-" to<br>Ground                                             | "+" to Positive, "-" and "1"<br>to Ground | "+" to Positive, "-" and<br>"2" to Ground | "+" to Positive, "-", "1"<br>and "2" to Ground |
| Voltage Rating:       | 6 to 16 VDC                                                                   |                                           |                                           |                                                |
| Current Draw:         | 40mA MAX                                                                      |                                           |                                           |                                                |
| Housing Material:     | 6/6 Nylon, Color: Black                                                       |                                           |                                           |                                                |
| Storage Temperature:  | -40° to +80° C                                                                |                                           |                                           |                                                |
| Operating Temperature | -30° to +65° C                                                                |                                           |                                           |                                                |
| Panel Mounting:       | Recommended hole size is 22.5 mm. Thread front will fit standard 22.5mm hole. |                                           |                                           |                                                |
| Knurled Nut:          | Used to attach part to panel. The max recommended torque is 10 in-lbs.        |                                           |                                           |                                                |
| Weight (Typical):     | 28 g                                                                          |                                           |                                           |                                                |
| NEMA 3R,4X, & 12:     | Approved with use of included gasket.                                         |                                           |                                           |                                                |
| cUL Recognition       | cUL Recognized                                                                |                                           |                                           |                                                |
| Options:              | Please contact factory.                                                       |                                           |                                           |                                                |