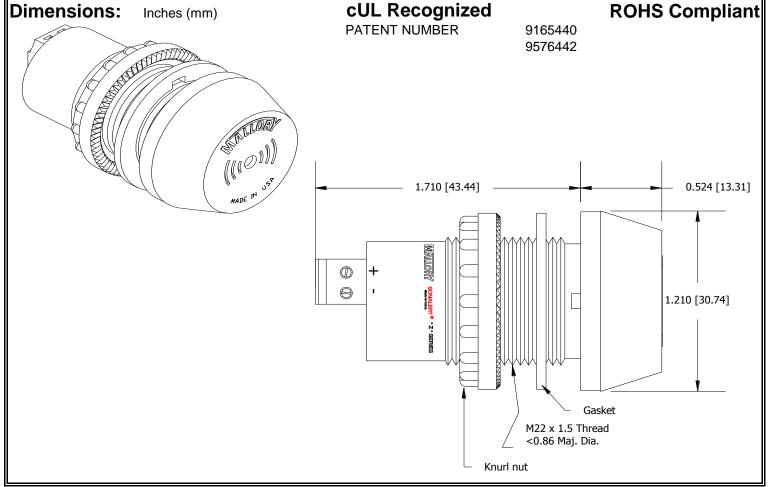

## MALLORY Mallory Sonalert Products, Inc. Part #: ZT016LDSR8R Sales Outline Drawing Revision: **Specifications:** Sound Level Category Loud Mode of Operation Siren Sweep 3.3 - 4 kHz @ 5 Sweeps per Sec. Lens Color Opaque White LED Color **RED LED Mode of Operation** FLASH 10PPS Voltage Rating 9 to 16 VDC Frequency 3900 ± 500 Hz Loudness @ 2 FT 85 to 95 dB(A) Typ. **Current Draw** 40mA MAX Housing Material 6/6 Nylon, Color: Black 6/6 Nylon, Color: Opaque White Front Cap Material Storage Temperature -40° to +80° C **Operating Temperature** -30° to +65° C Recommended hole size is 22.5 mm. Thread front will fit standard 22.5mm hole. Panel Mounting Knurled Nut Used to attach part to panel. The max recommended torque is 10 in-lbs. Weight (Typical) 28 g NEMA 3R,4X, & 12 Approved with use of included gasket. **Options** Please contact factory.