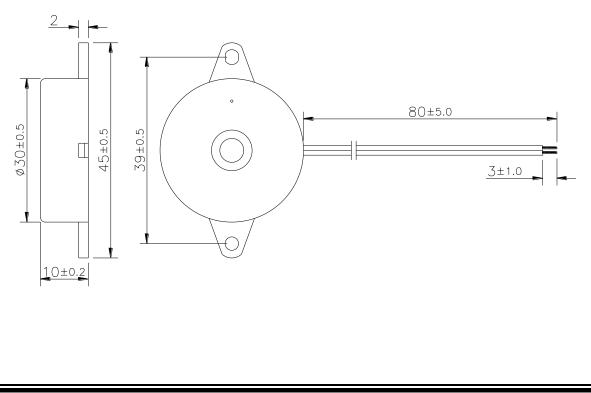

| Mallory Sonalert Products Inc.                                        |                                   | Part #              | PF-27N36WQ |  |
|-----------------------------------------------------------------------|-----------------------------------|---------------------|------------|--|
| Sales Outline Drawing                                                 |                                   | Revision            | С          |  |
| May not be suitable for all medical and aerospace applications.       |                                   |                     |            |  |
| Specifications: Contact Mallory Sonalert to discuss your application. |                                   |                     |            |  |
| Oscillation Frequency (Hz)                                            |                                   | $3500 \pm 500$      |            |  |
| Operating Voltage (Vdc)                                               |                                   | 3 ~ 28              |            |  |
| Rated Voltage (Vdc)                                                   |                                   | 12                  |            |  |
| Current Consumption (mA/max)                                          | 15 at                             | 15 at Rated Voltage |            |  |
| Sound Pressure Level (dB/min)                                         | 90 at 30cm at Rated Voltage       |                     |            |  |
| Tone/Pulse Rate (Hz)                                                  | Fast Pulse 3.0 ±20%               |                     |            |  |
| Operating Temperature (°C)                                            | -20 ~ +70                         |                     |            |  |
| Storage Temperature (°C)                                              | -30 ~ +80                         |                     |            |  |
| Housing                                                               | ABS 757 UL94HB plastic resin      |                     |            |  |
|                                                                       | (Color: Black)                    |                     |            |  |
| Lead Wire                                                             |                                   | 28AWG               |            |  |
| Weight (Grams)                                                        | 4.8                               |                     |            |  |
| Condition by wave soldering (°C)                                      | 245 ±5 / 3±0.5 sec                |                     |            |  |
| Condition by hand soldering (°C)                                      | $350 \pm 20$ / within 5 sec       |                     |            |  |
| Options                                                               | For other options contact factory |                     |            |  |
| RoHS Compliant                                                        |                                   |                     |            |  |

## **Dimensions:** (units: mm)