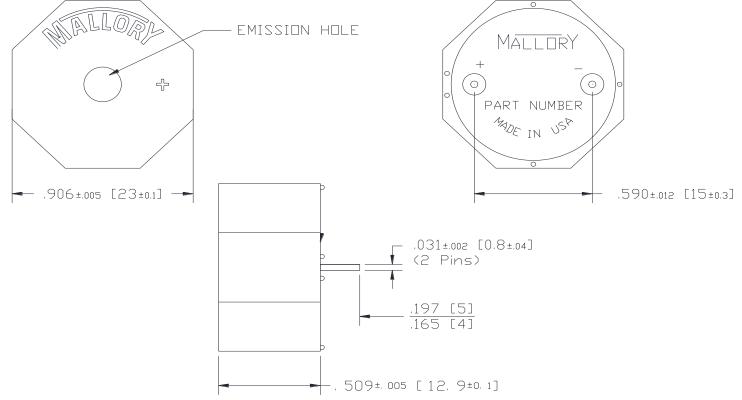

## MALLORY Mallory Sonalert Products,Inc. Part #: MSE14MCM1 Sales Outline Drawing Revision: C

Specifications:

| Sound Level Category  | Medium                        |
|-----------------------|-------------------------------|
| Mode of Operation     | Chime @ Once per 3 Seconds    |
| Voltage Rating        | 7 to 14 VDC                   |
| Frequency             | 3900 ± 500 Hz                 |
| Loudness @ 1 FT       | 75 to 85 dB(A) Typ.           |
| Current Draw          | 50mA MAX                      |
| Housing Material      | Valox (UL94V-0), Color: Black |
| Storage Temperature   | -40° to +80° C                |
| Operating Temperature | -40° to +65° C                |
| Weight (Typical)      | 4.0g                          |
| Options               | Please contact factory.       |

**Dimensions:** Inches (mm)

NOTE A: TERMINALS - .031" DIA. NICKEL/TIN COATED BRASS.

NOTE B:
MOUNTING- INSERT INTO PRINTED CIRCUIT BOARD AND HAND OR MACHINE SOLDER.
UNITS ARE SUITABLE FOR WAVE SOLDERING. RECOMMENDED MAXIMUM TEMPERATURE
AND TIME DURATION FOR WAVE SOLDERING IS +270°C AND 3 SECONDS RESPECTIVELY.