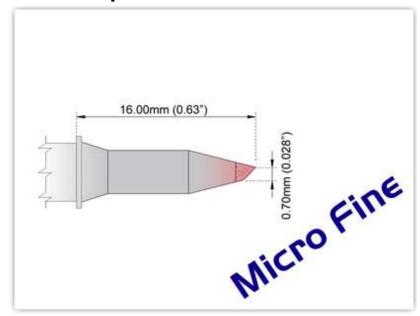

## **EBM6BV007**

Bevel 45° 0.7mm (0.028"), Micro Fine

Tip Style: Bevel

Tip Width: 0.70mm (0.03")
Tip Length: 16.00mm (0.63")

600 Type Cartridge<sup>1</sup>: 325°C - 358°C

RoHS Compliant<sup>2</sup> / Lead Free: YES