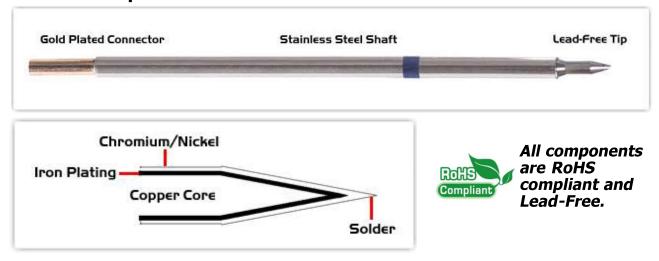

## **Material Composition**

Easy Braid Co. tip cartridges will typically idle within a temperature range of +/-1.1°C. However, there is variation in idle temperature across tip geometries within an individual temperature series. Easy Braid Co. offers a wide variety of tip geometries from 0.25mm fine point tip to 5mm chisel. The length and geometry of a tip will have an influence on the tip idle temperature. To accurately measure idle temperature it will depend greatly on the measurement method, technique and equipment used. Two different methods or the use of alternative equipment will produce different test results.