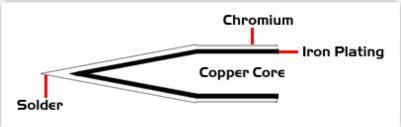

## **Material Composition**

Copyright © 2010 Easybraid Co. All Rights Reserved

<sup>1</sup> Easybraid tip cartridges will typically idle within a temperature range of +/-1.1°C. However, there is variation in idle temperature across tip geometries within an individual temperature series. Easybraid offers a wide variety of tip geometries from 0.4mm fine point tip to 5m chisel. The length and geometry of a tip will have an influence on the tip idle temperature. To accurately measure idle temperature it will depend greatly on the measurement method, technique and equipment used. Two different methods or the use of alternative equipment will produce different test results.