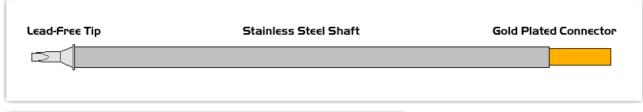

## **EBM7CP303**

Conical Sharp 1.0mm (0.04")

Tip Style: Conical Sharp
Tip Width: 1.00mm (0.04")
Tip Length: 7.40mm (0.29")

700°F Type Cartridge<sup>1</sup>:

RoHS Compliant<sup>2</sup> / Lead Free:

Equivalent to: