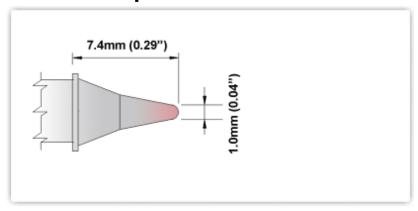

## **EBM7CP303**

Conical Sharp 1.0mm (0.04")

Tip Style: Conical Sharp
Tip Width: 1.00mm (0.04")
Tip Length: 7.40mm (0.29")

700°F Type Cartridge<sup>1</sup>:

RoHS Compliant<sup>2</sup> / Lead Free:

Equivalent to: