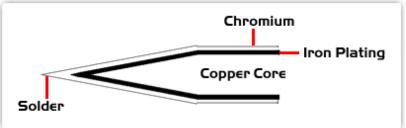

## **Material Composition**

Copyright © 2010 Easybraid Co. All Rights Reserved

<sup>1</sup> Easybraid tip cartridges will typically idle within a temperature range of +/-1.1°C. However, there is variation in idle temperature across tip geometries within an individual temperature series. Easybraid offers a wide variety of tip geometries from 0.4mm fine point tip to 5m chisel. The length and geometry of a tip will have an influence on the tip idle temperature. To accurately measure idle temperature it will depend greatly on the measurement method, technique and equipment used. Two different methods or the use of alternative equipment will produce different test results.