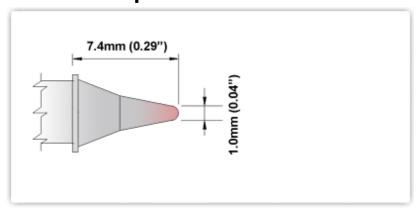

## **EBM8CP303**

Conical Sharp 1.0mm (0.04")

Tip Style: Conical Sharp
Tip Width: 1.00mm (0.04")
Tip Length: 7.40mm (0.29")

800°F Type Cartridge1:

RoHS Compliant<sup>2</sup> / Lead Free:

Equivalent to:

For Use With: