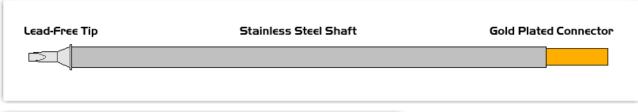

## **EBM8CP303**

Conical Sharp 1.0mm (0.04")

Tip Style: Conical Sharp
Tip Width: 1.00mm (0.04")
Tip Length: 7.40mm (0.29")

800°F Type Cartridge1:

RoHS Compliant<sup>2</sup> / Lead Free:

Equivalent to:

For Use With: