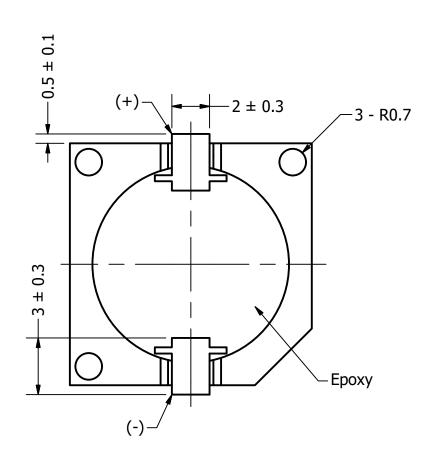

## **Bottom View**

4) Subject to change or redrawn without notice

| Items                     | Specifications     | Conditions  |                                                       |                                                    |            |          |
|---------------------------|--------------------|-------------|-------------------------------------------------------|----------------------------------------------------|------------|----------|
| Min. Sound Pressure Level | 75                 | dB (@ 10cm) |                                                       |                                                    |            |          |
| Tone                      | Single             |             | REVISION HISTORY                                      |                                                    |            |          |
| Resonant Frequency        | $2,400 \pm 400$    | Hz          | REV                                                   | DESCRIPTION                                        | DATE       | APPROVED |
| Rated Voltage             | 3                  | V           |                                                       | Released from Engineering                          | 10/21/2013 | J.S.     |
| Voltage Range             | 2 ~ 5              | V           |                                                       | Updated template, corrected height, added polarity | 10/21/2015 | J.S.     |
| Max. Rated Current        | 30                 | mA          | 1                                                     | markings                                           | 9/7/2017   | C.E.     |
| Storage Temperature       | -40 ~ +85          | °C          | NOTES                                                 |                                                    |            |          |
| Operating Temperature     | -30 ~ +70          | °C          | 1) All dimensions are in mm unless otherwise noted    |                                                    |            |          |
| Connection Method         | Surface Mount Pads |             | 2) All tolerances are ± 0.5 mm unless otherwise noted |                                                    |            |          |
| Mount Type                | Surface Mount      |             | 3) All parts meet RoHS                                |                                                    |            |          |