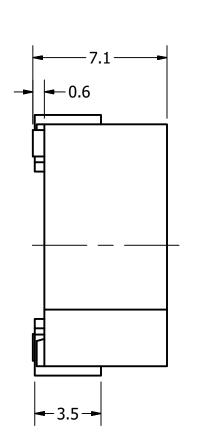

| <u>1</u> |          |
|-------------------------------------------|----------|----------|
| Part Number:                              | DRAWN    | 0/7/2017 |
| TE122402 1                                | CJ       | 9/7/2017 |
| IE122403-1                                | CHECKED  | 9/7/2017 |
|                                           | P.D.     | 3/7/2017 |
| Description: Electro-Mechanical Indicator | APPROVED | 0/7/2017 |
| Liecti o-Mechanicai Indicatoi             | C.E.     | 9/7/2017 |

This document contains data proprietary to DB Unlimited. Any use or reproduction, in any form, without prior written permission of DB Unlimited is prohibited. All terms and conditions can be found at www.dbunlimitedco.com

## Top View



2

Housing Material

## Side View



## **Bottom View**



4) Subject to change or redrawn without notice

| Items                     | Specifications     | Conditions  |                                                       |                                                    |            |          |
|---------------------------|--------------------|-------------|-------------------------------------------------------|----------------------------------------------------|------------|----------|
| Min. Sound Pressure Level | 75                 | dB (@ 10cm) |                                                       |                                                    |            |          |
| Tone                      | Single             |             | REVISION HISTORY                                      |