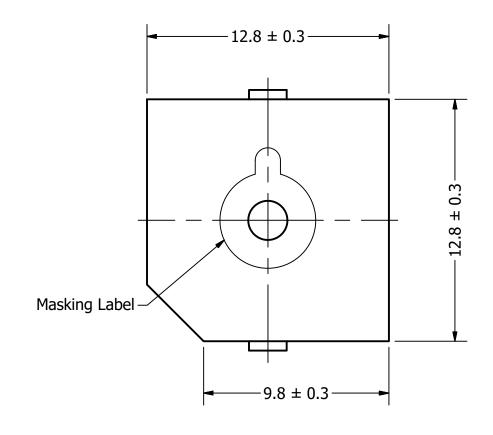

|                                           | <u>1</u> |          |
|-------------------------------------------|----------|----------|
| Part Number:                              | DRAWN    | 0/7/2017 |
| TE122402 1                                | CJ       | 9/7/2017 |
| IE122403-1                                | CHECKED  | 9/7/2017 |
|                                           | P.D.     | 3/7/2017 |
| Description: Electro-Mechanical Indicator | APPROVED | 0/7/2017 |
| Liecti o-Mechanicai Indicatoi             | C.E.     | 9/7/2017 |

This document contains data proprietary to DB Unlimited. Any use or reproduction, in any form, without prior written permission of DB Unlimited is prohibited. All terms and conditions can be found at www.dbunlimitedco.com

## Top View



2

Housing Material

## Side View



## **Bottom View**



4) Subject to change or redrawn without notice

| Items                     | Specifications     | Conditions  |                                                       |                                                    |            |          |
|---------------------------|--------------------|-------------|-------------------------------------------------------|----------------------------------------------------|------------|----------|
| Min. Sound Pressure Level | 75                 | dB (@ 10cm) |                                                       |                                                    |            |          |
| Tone                      | Single             |             | REVISION HISTORY