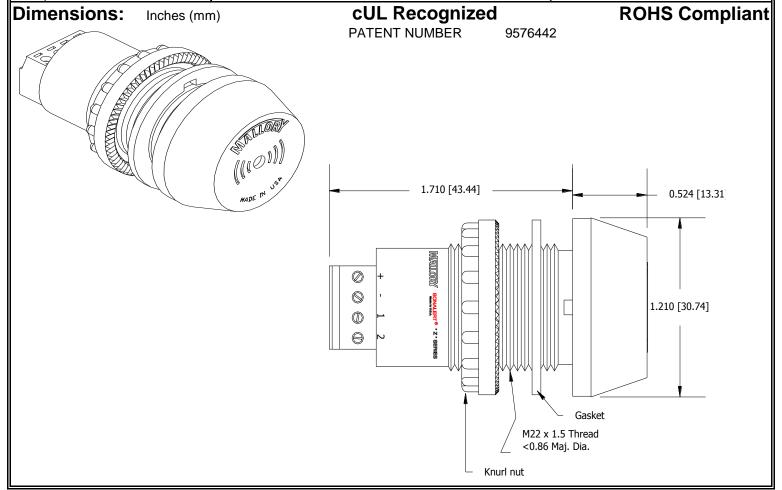

## MALLORY Mallory Sonalert Products, Inc. Part #: ZA016LDMT8 Sales Outline Drawing Revision: F

Specifications:

| Sound Level Category: | Loud                                                                          | Loud                                      | Loud                                      | Loud                                           |
|-----------------------|-------------------------------------------------------------------------------|-------------------------------------------|-------------------------------------------|------------------------------------------------|
| Mode of Operation:    | Continuous                                                                    | Fast Pulse @ 10 PPS                       | Chime @ Once per 3<br>Seconds             | Dual Tone 3.8 - 3.7<br>kHz @ 1.5 WPS           |
| Loudness @ 2 FT:      | 85 to 95 dB(A) Typ.                                                           | 85 to 95 dB(A) Typ.                       | 85 to 95 dB(A) Typ.                       | 85 to 95 dB(A) Typ.                            |
| Frequency:            | 3900 ± 500 Hz                                                                 | 3900 ± 500 Hz                             | 3700 ± 500 Hz                             | 3700 ± 500 Hz                                  |
| Connection:           | "+" to Positive, "-" to<br>Ground                                             | "+" to Positive, "-" and "1"<br>to Ground | "+" to Positive, "-" and<br>"2" to Ground | "+" to Positive, "-", "1"<br>and "2" to Ground |
| Voltage Rating:       | 6 to 16 VDC                                                                   |                                           |                                           |                                                |
| Current Draw:         | 40mA MAX                                                                      |                                           |                                           |                                                |
| Housing Material:     | 6/6 Nylon, Color: Black                                                       |                                           |                                           |                                                |
| Storage Temperature:  | -40° to +80° C                                                                |                                           |                                           |                                                |
| Operating Temperature | -30° to +65° C                                                                |                                           |                                           |                                                |
| Panel Mounting:       | Recommended hole size is 22.5 mm. Thread front will fit standard 22.5mm hole. |                                           |                                           |                                                |
| Knurled Nut:          | Used to attach part to panel. The max recommended torque is 10 in-lbs.        |                                           |                                           |                                                |
| Weight (Typical):     | 28 g                                                                          |                                           |                                           |                                                |
| NEMA 3R,4X, & 12:     | Approved with use of included gasket.                                         |                                           |                                           |                                                |
| cUL Recognition       | cUL Recognized                                                                |                                           |                                           |                                                |
| Options:              | Please contact factory.                                                       |                                           |                                           |                                                |