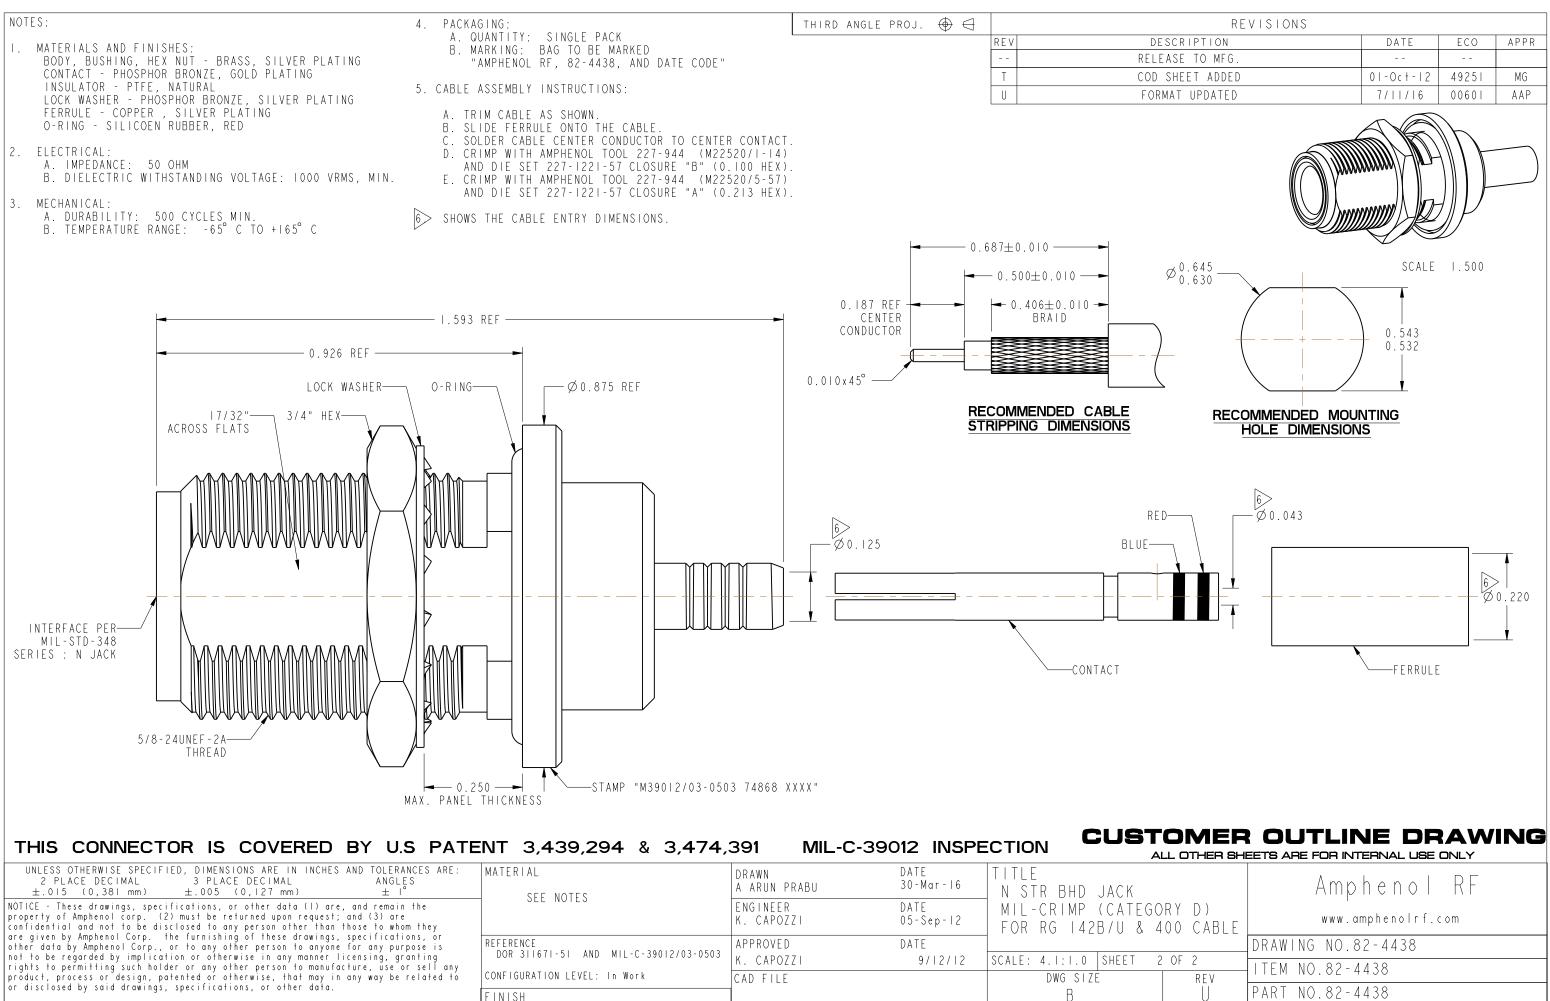

| UNLESS OTHERWISE SPECIFIED, DIMENSIONS ARE IN INCHES AND TOLERANCES ARE:<br>2 PLACE DECIMAL 3 PLACE DECIMAL ANGLES<br>±.015 (0,381 mm) ±.005 (0,127 mm) ± 1°                                                                                                                                                                                                                                                                                                                                                                                                                                                                                                                                                                                                  | MATERIAL                                           | DRAWN<br>A ARUN PRABU  | DATE<br>30-Mar-16 | TITLE<br>N STR BHD .     | JACK     |      |
|---------------------------------------------------------------------------------------------------------------------------------------------------------------------------------------------------------------------------------------------------------------------------------------------------------------------------------------------------------------------------------------------------------------------------------------------------------------------------------------------------------------------------------------------------------------------------------------------------------------------------------------------------------------------------------------------------------------------------------------------------------------|----------------------------------------------------|------------------------|-------------------|--------------------------|----------|------|
| NOTICE - These drawings, specifications, or other data (1) are, and remain the<br>property of Amphenol corp. (2) must be returned upon request; and (3) are<br>confidential and not to be disclosed to any person other than those to whom they<br>are given by Amphenol Corp. the furnishing of these drawings, specifications, or<br>other data by Amphenol Corp., or to any other person to anyone for any purpose is<br>not to be regarded by implication or otherwise in any manner licensing, granting<br>rights to permitting such holder or any other person to manufacture, use or sell any<br>product, process or design, patented or otherwise, that may in any way be related to<br>or disclosed by said drawings, specifications, or other data. | — SEE NOTES                                        | ENGINEER<br>K. CAPOZZI | DATE<br>05-Sep-12 | MIL-CRIMP<br>FOR RG 142E | (CATEGOF |      |
|                                                                                                                                                                                                                                                                                                                                                                                                                                                                                                                                                                                                                                                                                                                                                               | REFERENCE<br>DOR 311671-51 AND MIL-C-39012/03-0503 | APPROVED               | DATE              |                          |          |      |
|                                                                                                                                                                                                                                                                                                                                                                                                                                                                                                                                                                                                                                                                                                                                                               |                                                    | K. CAPOZZI             | 9/12/12           | SCALE: 4.1:1.0           | SHEET 2  | OF 2 |
|                                                                                                                                                                                                                                                                                                                                                                                                                                                                                                                                                                                                                                                                                                                                                               | CONFIGURATION LEVEL: In Work                       | CAD FILE               |                   | DWG SIZE                 |          |      |
|                                                                                                                                                                                                                                                                                                                                                                                                                                                                                                                                                                                                                                                                                                                                                               | FINISH                                             |                        |                   | B                        |          |      |