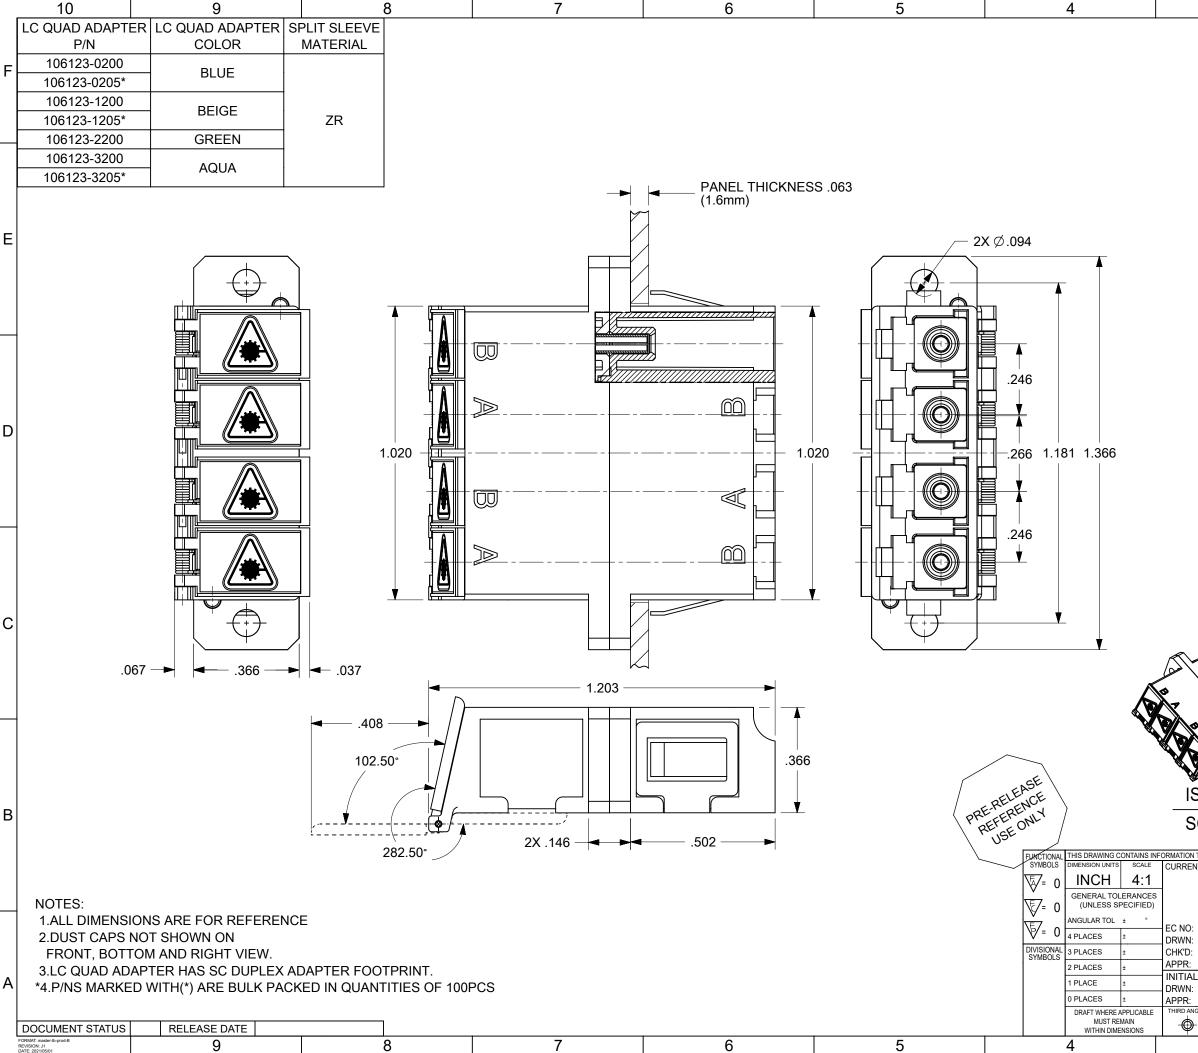

| 3                                                                                            | 2                                                                                                                                                                  | 1                                       |
|----------------------------------------------------------------------------------------------|--------------------------------------------------------------------------------------------------------------------------------------------------------------------|-----------------------------------------|
|                                                                                              |                                                                                                                                                                    | F                                       |
|                                                                                              | 4X R.010                                                                                                                                                           | - 2-56 UNC-2B<br>2 PLS.<br>1.181 ±0.002 |
|                                                                                              | .390 ±0.005<br>RECOMMENI<br>MOUNTING PA<br>SCALE 1.5:1                                                                                                             |                                         |
| /                                                                                            | ST CAP<br>D PIECSE                                                                                                                                                 | C                                       |
| SO VIEW 1<br>SCALE 1:1                                                                       | ISO VIEW 2<br>SCALE 1:1                                                                                                                                            |                                         |
| : IGUMIN 2<br>IGUMIN 2<br>IL REVISION:<br>: PGIBLIN 2<br>IGUMIN 2<br>NGLE PROJECTION DRAWING | LC QUAD AD<br>WITH SHUTTERS (SCREV<br>221/12/21<br>PRODUCT CUSTON<br>DOCUMENT NUMBER<br>DO5/12/06<br>SERIES MATERIAL NUMBER<br>D6123 SEE TABLE CUSTOMER<br>Q6123 2 | V AND SNAP MOUNT)                       |