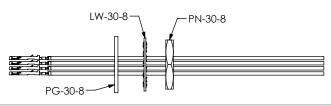

## IN-PROCESS 4 SLIDE PG-30-8, LW-30-8, & PN-30-8 COMPONENTS ONTO WIRES

<u>IN-PROCESS 6</u>

SLIDE PG-30-8 FORWARD AND SEAT AGAINST FLANGE ON SUB-MCR-8-12. SLIDE LW-30-8 FORWARD & LOOSELY THREAD PN-30-8 ONTO SUB-MCR-8-12 TO HOLD ITEMS IN PLACE