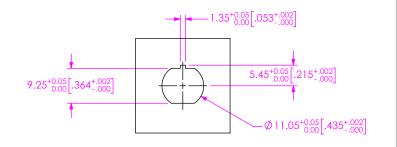

| DWC-28-08-300 | BLACK | DWC-28-10-300 |
| 09       | WHITE       | DWC-28-09-300 | BLACK | DWC-28-10-300 |
| 10       | BLACK       | DWC-28-10-300 | BLACK | DWC-28-10-300 |
| 11       | GREEN/BLACK | DWC-28-11-300 | BLACK | DWC-28-10-300 |
| 12       | TAN         | DWC-28-12-300 | BLACK | DWC-28-10-300 |



**IN-PROCESS 1** 



## IN-PROCESS 4 SLIDE PG-30-8, LW-30-8, & PN-30-8 COMPONENTS ONTO WIRES





<u>IN-PROCESS 6</u>

SLIDE PG-30-8 FORWARD AND SEAT AGAINST FLANGE ON SUB-MCR-8-12. SLIDE LW-30-8 FORWARD & LOOSELY THREAD PN-30-8 ONTO SUB-MCR-8-12 TO HOLD ITEMS IN PLACE



<u>IN-PROCESS 7</u>

REPEAT STEPS 2-6 FOR END 2, E-TEST CABLE, APPLY LABEL-ET & HDRL-11 TO BOTH ENDS, CUT CABLE IN HALF & TRIM BOTH ENDS TO FINISHED LENGTH.



## RECOMMENDED PANEL OPENING (SEE NOTES 6 & 7)



## PROPRIETARY NOTE

THIS DOCUMENT CONTAINS CONFIDENTIAL AND PROPRIETARY INFORMATION AND DALL DESIGN, MANUFACTURING, REPRODUCTION, U.S.F, PATENT RIGHTS AND SALES RIGHTS ARE DAMESSLY RESERVED BY SAMEC, INC. THIS DOCUMENT SHALL ROT BE EDUCEDED, IN WHOLE OF PART, TO ANY UNAUTHORIZED PERSON OR BRITTY NOR PRODUCED, TRANSFERRED OR INCORPORATE IN ANY OTHER PROJECT IN ANY MANURER WITHOUT THE EXPRESS WRITTEN CONSENSOR OF SAMEC, INC.

DO NOT SCALE DRAWING

SHEET SCALE: 1:1



520 PARK EAST BLVD, NEW ALBANY, IN 47150 PHONE: 812-944-6733 FAX: 812-948-5047 e-Mail info@SAMTEC.com code 55322

DESCRIPTION:

MINI CIRC. PANEL ASSEMBLY

DWG. NO.

MCR-8-02-X-XX.XX-X-XX

BY: J. BORGELT 4/11/2013 SHEET 2 OF 2