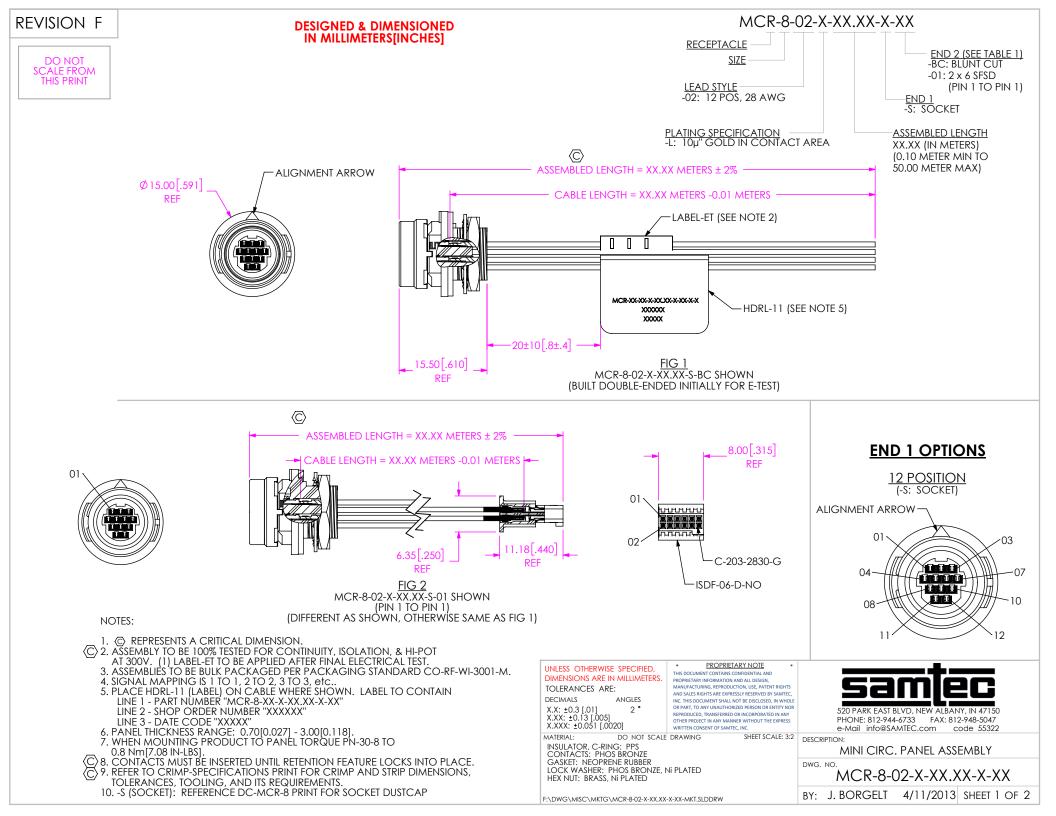

<u>IN-PROCESS 7</u>

REPEAT STEPS 2-6 FOR END 2, E-TEST CABLE, APPLY LABEL-ET & HDRL-11 TO BOTH ENDS, CUT CABLE IN HALF & TRIM BOTH ENDS TO FINISHED LENGTH.