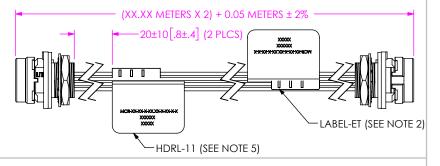

## IN-PROCESS 4 SLIDE PG-30-8, LW-30-8, & PN-30-8 COMPONENTS ONTO WIRES

<u>IN-PROCESS 6</u>

SLIDE PG-30-8 FORWARD AND SEAT AGAINST FLANGE ON SUB-MCR-8-12. SLIDE LW-30-8 FORWARD & LOOSELY THREAD PN-30-8 ONTO SUB-MCR-8-12 TO HOLD ITEMS IN PLACE

<u>IN-PROCESS 7</u>

REPEAT STEPS 2-6 FOR END 2, E-TEST CABLE, APPLY LABEL-ET & HDRL-11 TO BOTH ENDS, CUT CABLE IN HALF & TRIM BOTH ENDS TO FINISHED LENGTH.