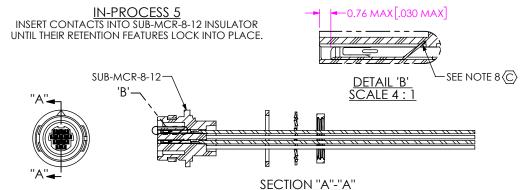

-300 | BLACK | DWC-28-10-300 |
| 03       | ORANGE      | DWC-28-03-300 | BLACK | DWC-28-10-300 |
| 04       | YELLOW      | DWC-28-04-300 | BLACK | DWC-28-10-300 |
| 05       | GREEN       | DWC-28-05-300 | BLACK | DWC-28-10-300 |
| 06       | DARK BLUE   | DWC-28-06-300 | BLACK | DWC-28-10-300 |
| 07       | VIOLET      | DWC-28-07-300 | BLACK | DWC-28-10-300 |
| 08       | GRAY        | DWC-28-08-300 | BLACK | DWC-28-10-300 |
| 09       | WHITE       | DWC-28-09-300 | BLACK | DWC-28-10-300 |
| 10       | BLACK       | DWC-28-10-300 | BLACK | DWC-28-10-300 |
| 11       | GREEN/BLACK | DWC-28-11-300 | BLACK | DWC-28-10-300 |
| 12       | TAN         | DWC-28-12-300 | BLACK | DWC-28-10-300 |



**IN-PROCESS 1** 



## IN-PROCESS 4 SLIDE PG-30-8, LW-30-8, & PN-30-8 COMPONENTS ONTO WIRES





<u>IN-PROCESS 6</u>

SLIDE PG-30-8 FORWARD AND SEAT AGAINST FLANGE ON SUB-MCR-8-12. SLIDE LW-30-8 FORWARD & LOOSELY THREAD PN-30-8 ONTO SUB-MCR-8-12 TO HOLD ITEMS IN PLACE



<u>IN-PROCESS 7</u>

REPEAT STEPS 2-6 FOR END 2, E-TEST CABLE, APPLY LABEL-ET & HDRL-11 TO BOTH ENDS, CUT CABLE IN HALF & TRIM BOTH ENDS TO FINISHED LENGTH.



## RECOMMENDED PANEL OPENING (SEE NOTES 6 & 7)



## PROPRIETARY NOTE

THIS DOCUMENT CONTAINS CONFIDENTIAL AND PROPRIETARY INFORMATION AND DALL DESIGN, MANUFACTURING, REPRODUCTION, U.S.F, PATENT RIGHTS AND SALES RIGHTS ARE DAMESSLY RESERVED BY SAMEC, INC. THIS DOCUMENT SHALL ROT BE EDUCEDED, IN WHOLE OF PART, TO ANY UNAUTHORIZED PERSON OR BRITTY NOR PRODUCED, TRANSFERRED OR INCORPORATE IN ANY OTHER PROJECT IN ANY MANURER WITHOUT THE EXPRESS WRITTEN CONSENSOR