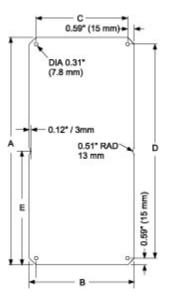

| Steel Panel | Aluminum | Fits PB   |       |       |       |       |      |
|-------------|----------|-----------|-------|-------|-------|-------|------|
| Part No.    | Panel    | Enclosure | Α     | В     | С     | D     | E    |
| PBP2718     | PBPA2718 | PB271818  | 9.06  | 5.51  | 4.33  | 7.88  | -    |
| PBP2727     | PBPA2727 | PB272718  | 9.06  | 9.06  | 7.88  | 7.88  | -    |
| PBP3627     | PBPA3627 | PB362718  | 12.60 | 9.06  | 7.88  | 11.42 | -    |
| PBP5427     | PBPA5427 | PB542718  | 19.69 | 9.06  | 7.88  | 18.51 | 9.84 |
| PBP5436     | PBPA5436 | PB543618  | 19.69 | 12.60 | 11.42 | 18.51 | 9.84 |