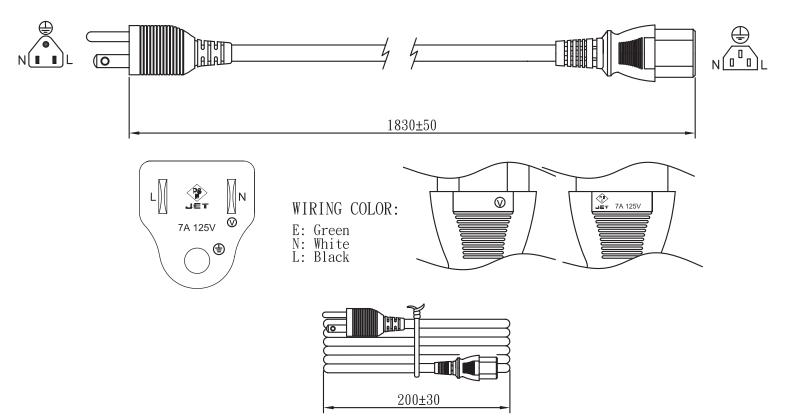

## **CUI** DEVICES

**date** 05/04/2020

page 1 of 2

MODEL: AC-C13 JP | DESCRIPTION: 3 PRONG AC CORD, JAPAN





## **MECHANICAL DRAWING**

units: mm



## **REVISION HISTORY**

| rev. | description                                                | date       |
|------|------------------------------------------------------------|------------|
| 1.0  | initial release                                            | 06/12/2012 |
| 1.01 | plug and connector update, safety marking placement update | 09/17/2019 |
| 1.02 | brand update                                               | 02/14/2020 |
| 1.03 | updated datasheet                                          | 05/04/2020 |

The revision history provided is for informational purposes only and is believed to be accurate.

## **CUI** DEVICES

CUI Devices offers a one (1) year limited warranty. Complete warranty information is listed on our website.

CUI Devices reserves the right to make changes