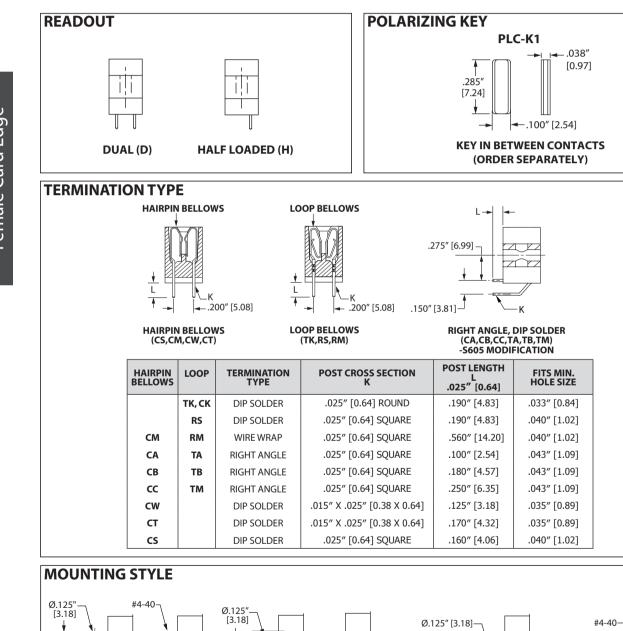

## Female Card Edge

### .100" [2.54 mm] Contact Centers, .610" [15.49 mm] Insulator Height, [ISA] Dip Solder/Wire Wrap/Right Angle

#### SPECIFICATIONS

- Accommodates .062"  $\pm$  .008" [1.57 mm  $\pm$  0.20 mm] PC board
- PBT or PA9T insulator
- Molded-in key available
- 3 Amps current rating for one contact energized
- 30 milli Ohms maximum at rate current
- UL Flammability Rating: 94V-0

Sullins

.245″

SIDE MOUNTING

(S)

THREADED

INSERT(I)

NO MOUNTING

EARS (N)

D = .250" [6.35] W = .430" [10.92]

**FLUSH MOUNTING** 

(D, W)

= .250" [6.35] = .430" [10.92]

FLUSH MOUNTING WITH THREADED INSERT(T, X)

т

.250"

CLEARANCE HOLE (H)