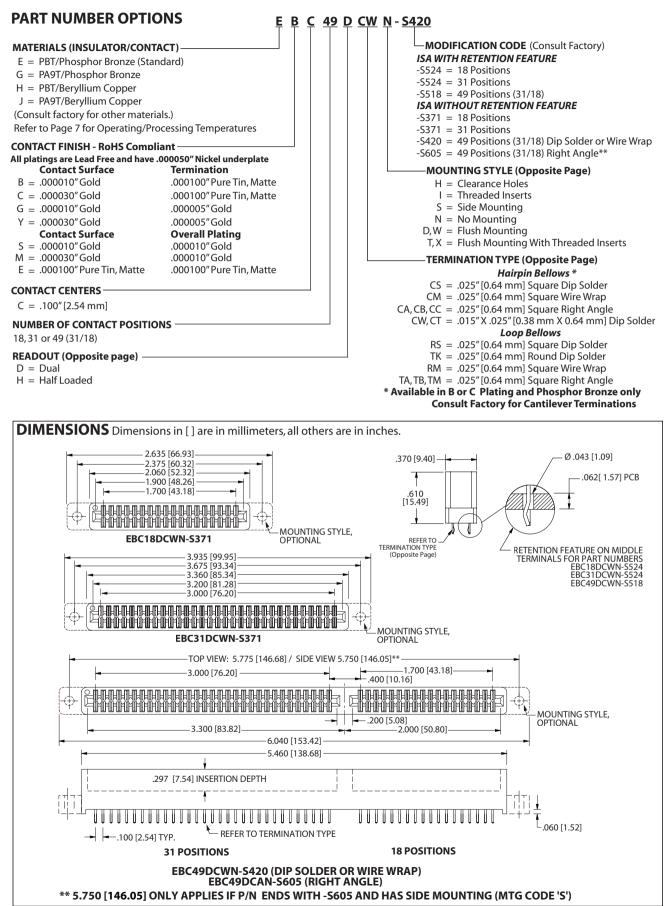

## Female Card Edge

### .100" [2.54 mm] Contact Centers, .610" [15.49 mm] Insulator Height, [ISA] Dip Solder/Wire Wrap/Right Angle

#### SPECIFICATIONS

- Accommodates .062"  $\pm$  .008" [1.57 mm  $\pm$  0.20 mm] PC board
- PBT or PA9T insulator
- Molded-in key available
- 3 Amps current rating for one contact energized
- 30 milli Ohms maximum at rate current
- UL Flammability Rating: 94V-0