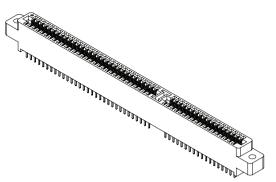

## Female Card Edge

### .100" [2.54 mm] Contact Centers, .610" [15.49 mm] Insulator Height, [ISA] Dip Solder/Wire Wrap/Right Angle

#### SPECIFICATIONS

- Accommodates .062"  $\pm$  .008" [1.57 mm  $\pm$  0.20 mm] PC board
- PBT or PA9T insulator
- Molded-in key available
- 3 Amps current rating for one contact energized
- 30 milli Ohms maximum at rate current
- UL Flammability Rating: 94V-0