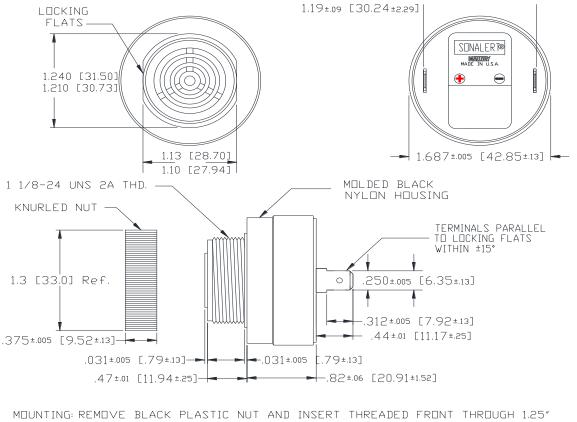

## **Dimensions:** Inches (mm)

## **ROHS Compliant**

MOUNTING: REMOVE BLACK PLASTIC NUT AND INSERT THREADED FRONT THROUGH 1.25" HOLE PUNCHED IN PANEL, IF ORIENTATION IS NEEDED, NOTE LOCKING FLATS ON DRAWING. SCREW NUT BACK ON. DO NOT OVERTIGHTEN.