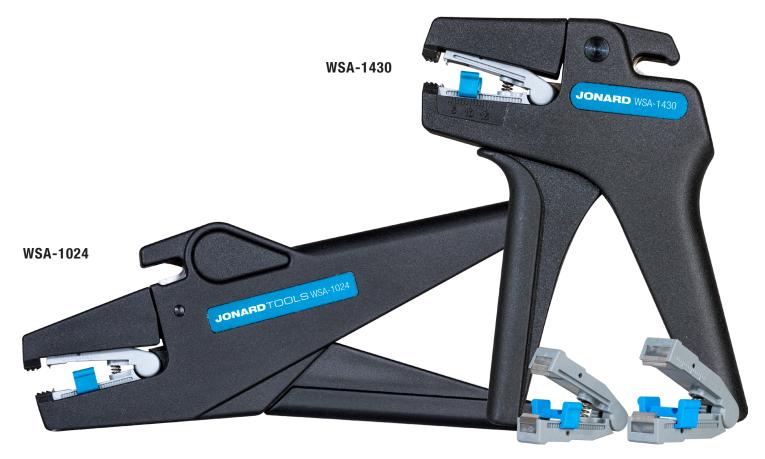

WSA-1430RB WSA-1024RB

The perfect solution for stripping PVC and other insulated wire. This innovative squeeze and strip design uses precision carbon steel laminated stripping blades that automatically grasp the insulation to provide quick and accurate wire stripping. Can be used to strip one or several wires at the same time. The built in adjustable wire stop allows you to set the stripping even faster. Tool life expectancy over 150,000 cycles. Rugged and made from high strength plastic and the stripping blades are made from high quality carbon steel.

The blade needs to be replaced every 30,000 strips.

| SPECIFICATIONS    | WSA-1024                        | WSA-1430                                                 |
|-------------------|---------------------------------|----------------------------------------------------------|
| WIRE GAUGE        | 10-24 AWG (5.25 mm² - 0.20 mm²) | 14-30 AWG (2.08 mm <sup>2</sup> - 0.05 mm <sup>2</sup> ) |
| WEIGHT            | 0.501 lbs (227.25 grams)        | 0.392 lbs (177.80 grams)                                 |
| LENGTH            | 8" (203mm)                      | 5.75" (146 mm)                                           |
| REPLACEMENT BLADE | WSA-1024RB                      | WSA-1430RB                                               |
| UPC NO.           | 811490017542                    | 811490017559                                             |