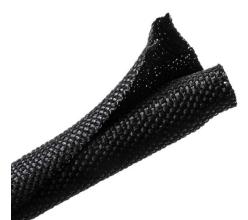

## **Specification Sheet**

Part Number: 170-03181

A unique weave pattern provides increased coverage and greater resistance to abrasion, dust and debris.

Overlapping design enhances flexibility, allowing it to shift and bend without exposing wire and cables.

Braided Sleeving, Split Wrap Woven, 3/8" Dia, PET, Black, 450 ft/bulk reel

Article Number 170-03181

Type BSSWV380B

Color Black (BK)

Quantity Per reel

| Product Description            | Split Wrap Woven Sleeving is a self-closing sleeving manufactured from a unique blend of monofilament and multifilament polyester fibers that resemble a tightly woven material. The wrap around design provides increased flexibility, better coverage and greater resistance from abrasion for wires, cables and assemblies. Can also be used to reduce noise in applications that involve movement, while protecting sensitive electronics and communication systems from dust and debris. |
|--------------------------------|-----------------------------------------------------------------------------------------------------------------------------------------------------------------------------------------------------------------------------------------------------------------------------------------------------------------------------------------------------------------------------------------------------------------------------------------------------------------------------------------------|
| Short Description              | Braided Sleeving, Split Wrap Woven, 3/8" Dia, PET, Black, 450 ft/bulk reel                                                                                                                                                                                                                                                                                                                                                                                                                    |
| Global Part Name               | BSSWV380B-PET-BK                                                                                                                                                                                                                                                                                                                                                                                                                                                                              |
|                                |                                                                                                                                                                                                                                                                                                                                                                                                                                                                                               |
| Length L (Imperial)            | 450.0                                                                                                                                                                                                                                                                                                                                                                                                                                                                                         |
| Length L (Metric)              | 137.2                                                                                                                                                                                                                                                                                                                                                                                                                                                                                         |
| Bundle Diameter Min (Imperial) | 0.1                                                                                                                                                                                                                                                                                                                                                                                                                                                                                           |
| Bundle Diameter Min (Metric)   | 2.54                                                                                                                                                                                                                                                                                                                                                                                                                                                                                          |
| Bundle Diameter Max (Imperial) | 0.38                                                                                                                                                                                                                                                                                                                                                                                                                                                                                          |
| Bundle Diameter Max (Metric)   | 9.5                                                                                                                                                                                                                                                                                                                                                                                                                                                                                           |