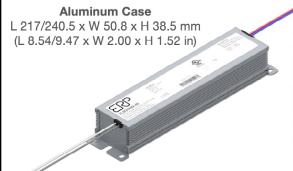

## FEATURES

- Very high power density of 10.2 W/in<sup>3</sup>
- UL Class P
- IP66-rated case with silicone-based potting
- 90° C maximum case hot spot temperature
- Complies with ENERGY STAR® and DLC (Design Light Consortium®) technical requirements
- · Worldwide safety approvals