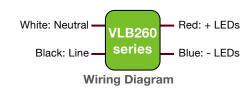

| ERP Part<br>Number | Nominal Input<br>Voltage (Vac) | Pout<br>Max (W) | Vout Nom<br>(Vdc) | lout Max<br>(A) | lout Min<br>(A) | No Load<br>Vout Max |
|--------------------|--------------------------------|-----------------|-------------------|-----------------|-----------------|---------------------|
| VLB260W-12         | 120 & 277 Vac                  | 260             | 12                | 21.67           | 1.08            | 12.84               |
| VLB260W-24         | 120 & 277 Vac                  | 260             | 24                | 10.83           | 0.54            | 25.68               |
| VLB260W-48         | 120 & 277 Vac                  | 260             | 48                | 5.42            | 0.27            | 51.36               |
| VLB260E-48         | 220 to 240 Vac                 | 260             | 48                | 5.42            | 0.27            | 51.36               |