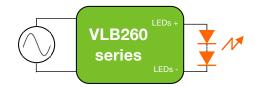

# VLB260 Series

260 W

# 260 W, Efficient, Compact Constant Voltage LED Drivers

| al Input<br>Itage   | Max. Output<br>Power | Nominal Output<br>Voltage | Max. Output<br>Current | Efficiency           | Max. Case<br>Temperature              | THD   | Power Factor |
|---------------------|----------------------|---------------------------|------------------------|----------------------|---------------------------------------|-------|--------------|
| 277 Vac,<br>240 Vac | 260 W                | 12, 24, 48 Vdc            | 21.6,10.8, 5.4<br>A    | up to 93%<br>typical | 90°C<br>(measured at<br>the hot spot) | < 20% | > 0.9        |