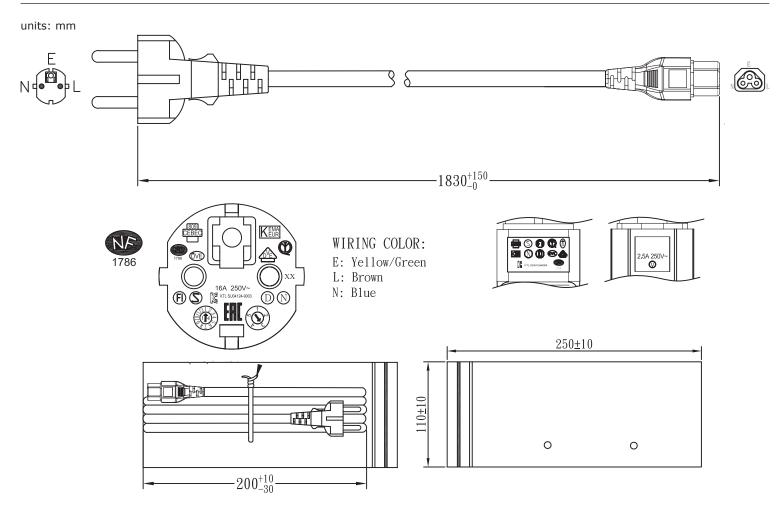

### MODEL: AC7-DK | DESCRIPTION: IEC C5 AC POWER CORD, EUROPE

## ROHS MECHANICAL DRAWING

.....

cuidevices.com