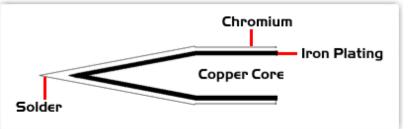

## **Material Composition**

Copyright © 2010 Easybraid Co. All Rights Reserved

<sup>1</sup> Easybraid tip cartridges will typically idle within a temperature range of +/-1.1°C. However, there is variation in idle temperature across tip geometries within an individual temperature series. Easybraid offers a wide variety of tip geometries from 0.4mm fine point tip to 5m chisel. The length and geometry of a tip will have an influence on the tip idle temperature. To accurately measure idle temperature it will depend greatly on the measurement method, technique and equipment used. Two different methods or the use of alternative equipment will produce different test results.