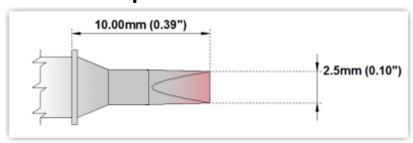

## **EBM7CH175**

YES

Chisel 30° 2.5mm (0.10")

Tip Style: Chisel 30°
Tip Width: 2.50mm (0.10")
Tip Length: 10.00mm (0.39")

700°F Type Cartridge<sup>1</sup>: 350°C - 398°C

RoHS Compliant<sup>2</sup> / Lead Free: