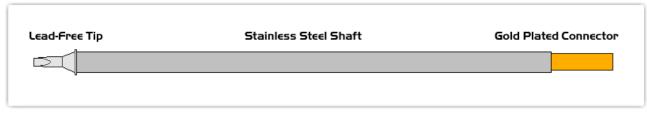

## EBM7CH175 Datasheet

## **Technical Specifications**



## **EBM7CH175**

YES

Chisel 30° 2.5mm (0.10")

Tip Style: Chisel 30°
Tip Width: 2.50mm (0.10")
Tip Length: 10.00mm (0.39")

700°F Type Cartridge<sup>1</sup>: 350°C - 398°C

RoHS Compliant<sup>2</sup> / Lead Free:

Equivalent to: STTC-136
For Use With: EB-9000S

## **Material Composition**







Copyright © 2010 Easybraid Co. All Rights Reserved

<sup>1</sup> Easybraid tip cartridges will typically idle within a temperature range of +/-1.1°C. However, there is variation in idle temperature across tip geometries within an individual temperature series. Easybraid offers a wide variety of tip geometries from 0.4mm fine point tip to 5m chisel. The length and geometry of a tip will have an influence on the tip idle temperature. To accurately measure idle temperature it will depend greatly on the measurement method, technique and equipment used. Two different methods or the use of alternative equipment will produce different test results.

<sup>&</sup>lt;sup>2</sup> Please refer to <a href="http://www.rohs.gov.uk">http://www.rohs.gov.uk</a> for details on RoHS Compliance.