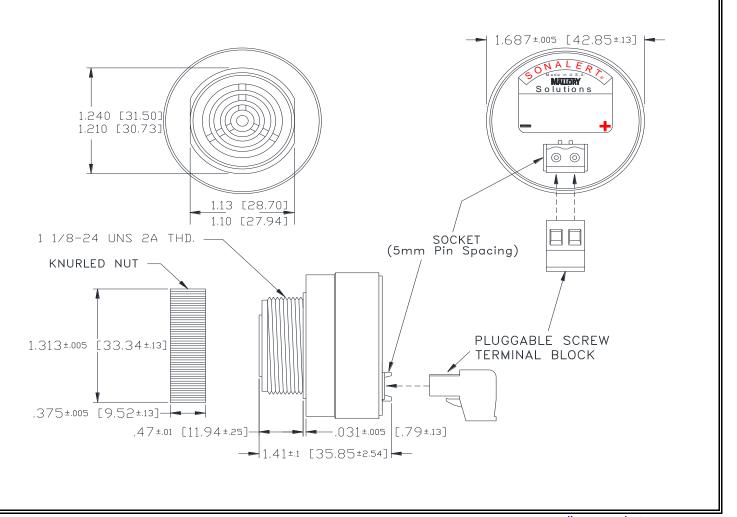

## MALLORY Mallory Sonalert Products, Inc. Part #: SCE028XA3SS1B **Sales Outline Drawing** Revision: Specifications: Sound Level Category Extra Loud Mode of Operation 1 Min On-Time Continuous Voltage Rating 16 to 28 VAC 2900 ± 500 Hz Frequency Loudness @ 2 FT 95 to 105 dB(A) Typ. **Current Draw** 40mA MAX

Storage Temperature

-40° to +85° C

Operating Temperature

-40° to +85° C

Panel Mounting

Recommended hole size is 1.25"(31.75mm). Thread front will fit standard 30mm(1.181") hole.

Knurled Nut.

6/6 Nylon, Color: Black

Knurled Nut Used to attach part to panel. The max recommended torque is 10 in-lbs.

Weight (Typical) 1.6 oz (45g)

NEMA 3R,4X, & 12 Approved with use of ACC03. cUL Recognition cUL Recognized

Options Please contact factory. **Dimensions:** Inches (mm) **CUL Recognized** 

Housing Material

**ROHS Compliant** 