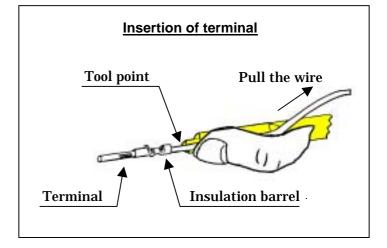

## 2. Specifications

1) Tool name: J5800-001 Insertion Tool

2) Tool number: J5800-001

3) Outer dimensions and weight: 105 (width) x 25 (depth) x 10 (thickness) mm, Approx. 20gf

4) Management method: Please confirm that the terminal is locked surely with pulling

the wire lightly after inserting the terminal.

5) Applicable housing and terminal: 5025 Mini-Fit Connector

| Applicable hosing number   | 5025                                 |
|----------------------------|--------------------------------------|
| Applicable terminal number | 5005, 5006, 5008, 5009<br>5505, 5506 |