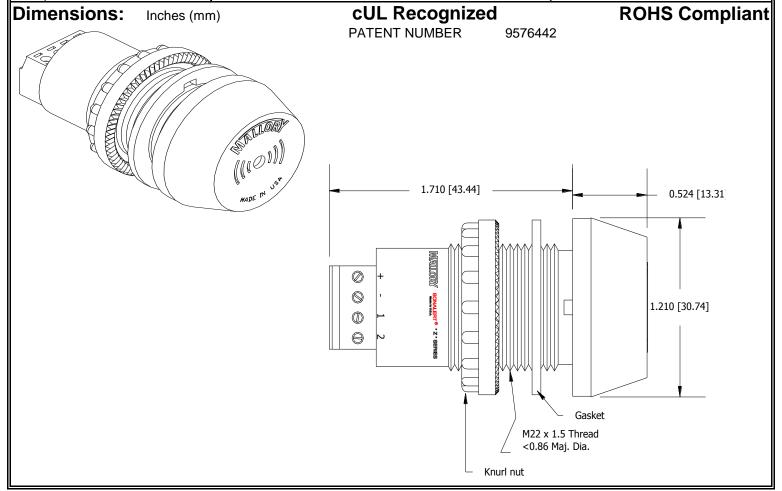

## MALLORY Mallory Sonalert Products, Inc. Part #: ZA016SDMT1 Sales Outline Drawing Revision: F

Specifications:

| Sound Level Category: | Soft                                                                          | Soft                                      | Soft                                      | Soft                                           |
|-----------------------|-------------------------------------------------------------------------------|-------------------------------------------|-------------------------------------------|------------------------------------------------|
| Mode of Operation:    | Continuous                                                                    | Slow Pulse @ 1 PPS                        | Fast Pulse @ 10 PPS                       | Chirp (100ms<br>repeating every 1.2<br>sec)    |
| Loudness @ 2 FT:      | 65 to 75 dB(A) Typ.                                                           | 65 to 75 dB(A) Typ.                       | 65 to 75 dB(A) Typ.                       | 65 to 75 dB(A) Typ.                            |
| Frequency:            | 3900 ± 500 Hz                                                                 | 3900 ± 500 Hz                             | 3900 ± 500 Hz                             | 4500-3200 Hz                                   |
| Connection:           | "+" to Positive, "-" to<br>Ground                                             | "+" to Positive, "-" and "1"<br>to Ground | "+" to Positive, "-" and<br>"2" to Ground | "+" to Positive, "-", "1"<br>and "2" to Ground |
| Voltage Rating:       | 6 to 16 VDC                                                                   |                                           |                                           |                                                |
| Current Draw:         | 40mA MAX                                                                      |                                           |                                           |                                                |
| Housing Material:     | 6/6 Nylon, Color: Black                                                       |                                           |                                           |                                                |
| Storage Temperature:  | -40° to +80° C                                                                |                                           |                                           |                                                |
| Operating Temperature | -30° to +65° C                                                                |                                           |                                           |                                                |
| Panel Mounting:       | Recommended hole size is 22.5 mm. Thread front will fit standard 22.5mm hole. |                                           |                                           |                                                |
| Knurled Nut:          | Used to attach part to panel. The max recommended torque is 10 in-lbs.        |                                           |                                           |                                                |
| Weight (Typical):     | 28 g                                                                          |                                           |                                           |                                                |
| NEMA 3R,4X, & 12:     | Approved with use of included gasket.                                         |                                           |                                           |                                                |
| cUL Recognition       | cUL Recognized                                                                |                                           |                                           |                                                |
| Options:              | Please contact factory.                                                       |                                           |                                           |                                                |