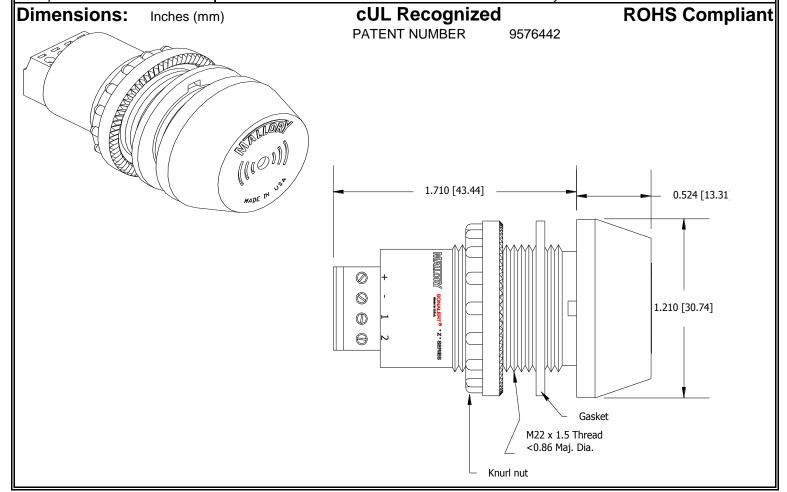

## MALLORY Mallory Sonalert Products, Inc. Part #: ZA028SDMT2 Sales Outline Drawing Revision: F

Specifications:

| Sound Level Category: | Soft                                                                          | Soft                                      | Soft                                      | Soft                                           |
|-----------------------|-------------------------------------------------------------------------------|-------------------------------------------|-------------------------------------------|------------------------------------------------|
| Mode of Operation:    | Continuous                                                                    | Slow Pulse @ 1 PPS                        | Fast Pulse @ 10 PPS                       | Chime @ Once per 3<br>Seconds                  |
| Loudness @ 2 FT:      | 65 to 75 dB(A) Typ.                                                           | 65 to 75 dB(A) Typ.                       | 65 to 75 dB(A) Typ.                       | 65 to 75 dB(A) Typ.                            |
| Frequency:            | 3900 ± 500 Hz                                                                 | 3900 ± 500 Hz                             | 3900 ± 500 Hz                             | 3700 ± 500 Hz                                  |
| Connection:           | "+" to Positive, "-" to<br>Ground                                             | "+" to Positive, "-" and "1"<br>to Ground | "+" to Positive, "-" and<br>"2" to Ground | "+" to Positive, "-", "1"<br>and "2" to Ground |
| Voltage Rating:       | 16 to 28 VDC                                                                  |                                           |                                           |                                                |
| Current Draw:         | 40mA MAX                                                                      |                                           |                                           |                                                |
| Housing Material:     | 6/6 Nylon, Color: Black                                                       |                                           |                                           |                                                |
| Storage Temperature:  | -40° to +80° C                                                                |                                           |                                           |                                                |
| Operating Temperature | -30° to +65° C                                                                |                                           |                                           |                                                |
| Panel Mounting:       | Recommended hole size is 22.5 mm. Thread front will fit standard 22.5mm hole. |                                           |                                           |                                                |
| Knurled Nut:          | Used to attach part to panel. The max recommended torque is 10 in-lbs.        |                                           |                                           |                                                |
| Weight (Typical):     | 28 g                                                                          |                                           |                                           |                                                |
| NEMA 3R,4X, & 12:     | Approved with use of included gasket.                                         |                                           |                                           |                                                |
| cUL Recognition       | cUL Recognized                                                                |                                           |                                           |                                                |
| Options:              | Please contact factory.                                                       |                                           |                                           |                                                |