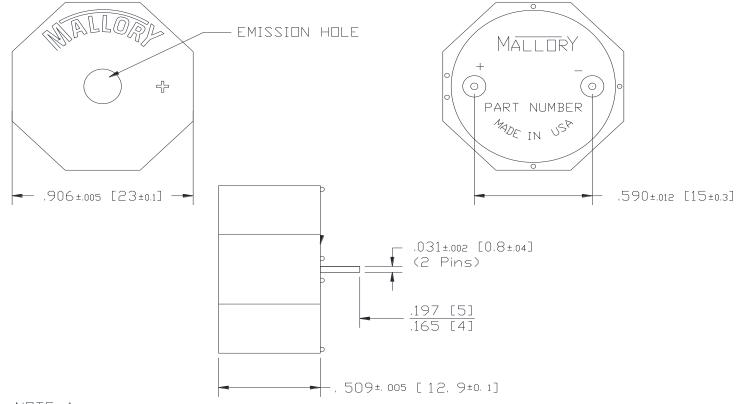

## MALLORY Mallory Sonalert Products,Inc. Part #: MSE14MPS1 Sales Outline Drawing Revision: C

Specifications:

| Sound Level Category  | Medium                             |
|-----------------------|------------------------------------|
| Mode of Operation     | Short Beep @ 1 PPS, 10% Duty Cycle |
| Voltage Rating        | 7 to 14 VDC                        |
| Frequency             | 3900 ± 500 Hz                      |
| Loudness @ 1 FT       | 75 to 85 dB(A) Typ.                |
| Current Draw          | 50mA MAX                           |
| Housing Material      | Valox (UL94V-0), Color: Black      |
| Storage Temperature   | -40° to +80° C                     |
| Operating Temperature | -40° to +65° C                     |
| Weight (Typical)      | 4.0g                               |
| Options               | Please contact factory.            |

**Dimensions:** Inches (mm)

NOTE A: TERMINALS - .031" DIA. NICKEL/TIN COATED BRASS.

NOTE B:
MOUNTING- INSERT INTO PRINTED CIRCUIT BOARD AND HAND OR MACHINE SOLDER.
UNITS ARE SUITABLE FOR WAVE SOLDERING. RECOMMENDED MAXIMUM TEMPERATURE
AND TIME DURATION FOR WAVE SOLDERING IS +270°C AND 3 SECONDS RESPECTIVELY.