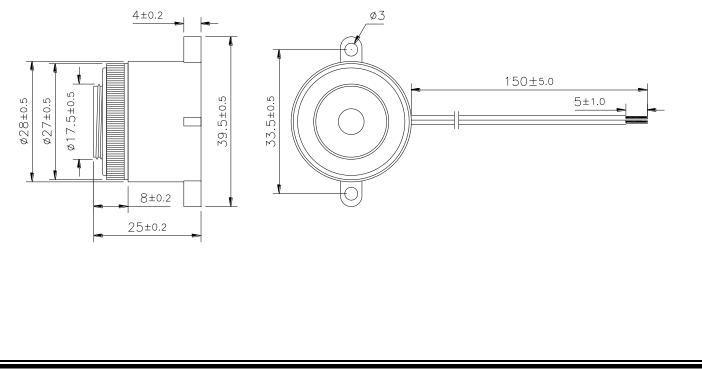

| ALLORY Mallory Sonalert Product      |                                        |
|--------------------------------------|----------------------------------------|
| Sales Outline Drawing                | Revision C                             |
| May not be suitable for              | all medical and aerospace applications |
| pecifications: Contact Mallory Sonal | ert to discuss your application.       |
| Oscillation Frequency (Hz)           | $3500 \pm 500$                         |
| Operating Voltage (Vdc)              | 3 ~ 24                                 |
| Rated Voltage (Vdc)                  | 12                                     |
| Current Consumption (mA/max)         | 10 at Rated Voltage                    |
| Sound Pressure Level (dB/min)        | 95 at 30cm at Rated Voltage            |
| Tone/Pulse Rate (Hz0                 | Constant                               |
| Operating Temperature (°C)           | -20 ~ +70                              |
| Storage Temperature (°C)             | -30 ~ +80                              |
| Housing                              | ABS 757 UL94HB plastic resin           |
|                                      | (Color: Black)                         |
| Lead Wires                           | 28 AWG                                 |
| Weight (Grams)                       | 8.8                                    |
| Mounting - Panel                     | Use 20-22 mm hole.                     |
| Mounting - Flange                    | Use 33.5 mm spaced 1/8" max hole.      |
| Options                              | For other options contact factory      |
|                                      | RoHS Complia                           |
| <b>Dimensions:</b> (units: mm)       |                                        |
|                                      |                                        |
|                                      |                                        |