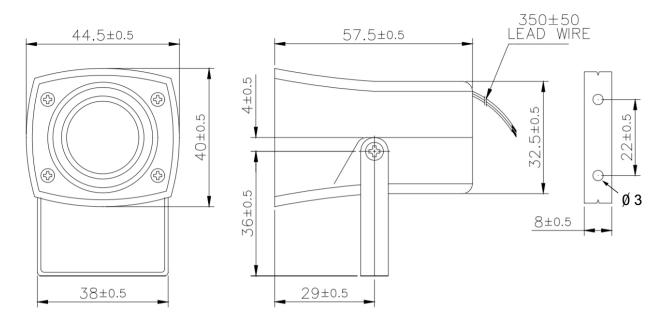

## MALLORY Mallory Sonalert Products Inc. Sales Outline Drawing Part # PS-521Q Revision B

May not be suitable for all medical and aerospace applications. Specifications: Contact Mallory Sonalert to discuss your application.

Resonant Frequency (Hz)
Operating Voltage (Vdc)
Rated Voltage (Vdc)

Current Consumption Max. (mA) Sound Pressure Level Min. (dB)

Tone/Pulse Rate (Hz)

Operating Temperature (°C)

Storage Temperature ( $^{\circ}$ C)

Housing

Leading Wire Weight (Grams)

**Options** 

 $3000 \pm 500$ 

5 ~ 15

12

200 at Rated Voltage

105 at 100cm at Rated Voltage

Pulse 1.2 ±20%

-20 ~ +70

-30 ~ +80

ABS 757 UL94HB plastic resin

(Color: Black)

22 AWG

55.8

For other options contact factory

## **Dimensions:** (units: mm)

## **ROHS Compliant**